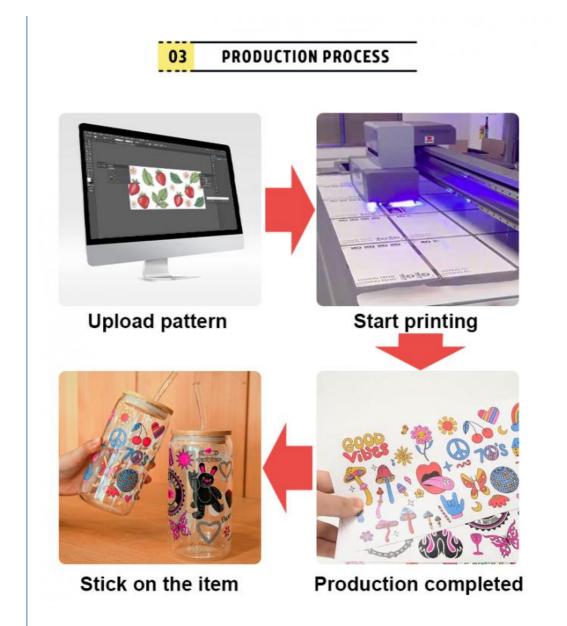

### UV DTF

10000+ designs New Designs Cartoon Character UV DTF Cup Wraps Transfer Sticker for 16oz Libbey Glass Bottle Cups Mugs

Our Product Introduction