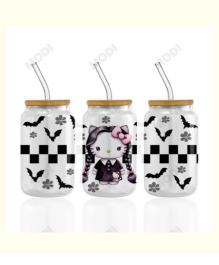

# 10000+ Designs New Designs Cartoon Character UV DTF Cup Wraps Transfer Sticker For 16oz Libbey Glass Bottle Cups Mugs

PP bag inside, carton box outside/Carton

### UV DTF

10000+ designs New Designs Cartoon Character UV DTF Cup Wraps Transfer Sticker for 16oz Libbey Glass Bottle Cups Mugs

Our Product Introduction