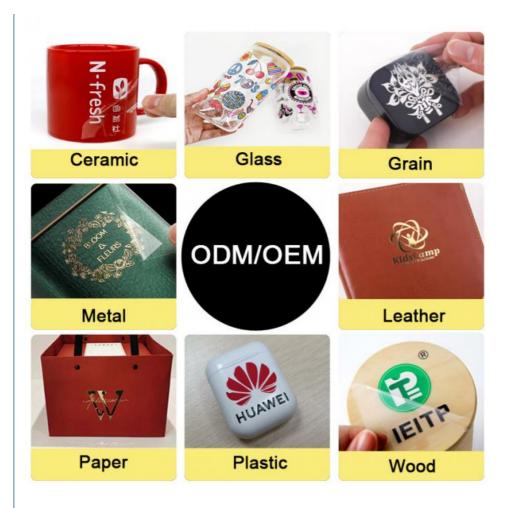

| Types       | Environment Friendly, Waterproof, Scratch-resistant, Heat-Resistant, Strong adhesion and glossy |
|-------------|-------------------------------------------------------------------------------------------------|
| Design file | Al/PDF/PNG, just clear is good                                                                  |
| Usage       | Glass, wood, metal, plastic, leather and so on the hard materials                               |
| Packaging   | Bubble or carton packaging                                                                      |