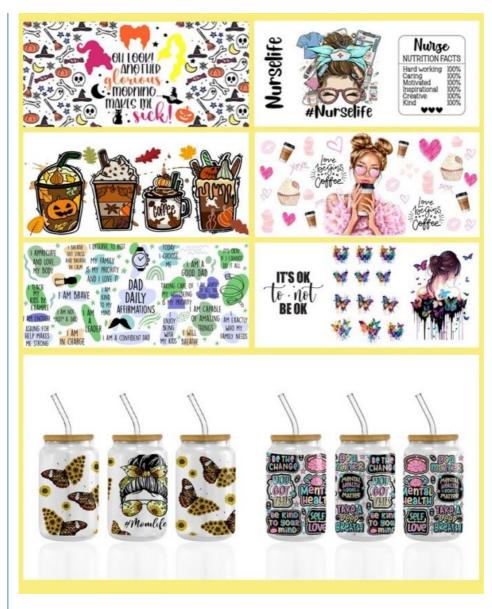

aterproof, Scratch-resistant, Heat-Resistant, Strong adhesion and glossy |
|-------------|-------------------------------------------------------------------------------------------------|
| Design file | Al/PDF/PNG, just clear is good                                                                  |
| Usage       | Glass, wood, metal, plastic, leather and so on the hard materials                               |
| Packaging   | Bubble or carton packaging                                                                      |



PRODUCT: uv dff cup wrap transfers APPLICATION: Cups, Mugs, Tumbler, Bottles, Dishes ect. FEATURE: Waterproof / scratch Proofstrong viscosity SIZE: Accept Customized ARTWORK: PNG.PSD.PDF.AI. SUG-high quality photos

PRODUCT DESCRIPTION

1

# **Standard Sizes**







## **Application scope**

If you are looking for a highly durable and long-lasting transfer solution for custom designs on various products, Mama'sDay UV DTF Transfer is the perfect solution for you. This product is available in white color and is compatible with UV printers. Here are some product application occasions and scenarios for the MODI MZ318 Mama'sDay UV DTF Transfer: **T-shirt Printing** 

Mama'sDay UV DTF Transfer is perfect for printing custom designs on t-shirts. Whether you are designing shirts for your business, a sports team, or for personal use, Mama'sDay UV DTF Transfer can help you create high-quality, long-lasting prints. You can use this transfer on various t-shirt sizes, including 16OZ, and more.

### Bags and Accessories Printing

This transfer is also suitable fo