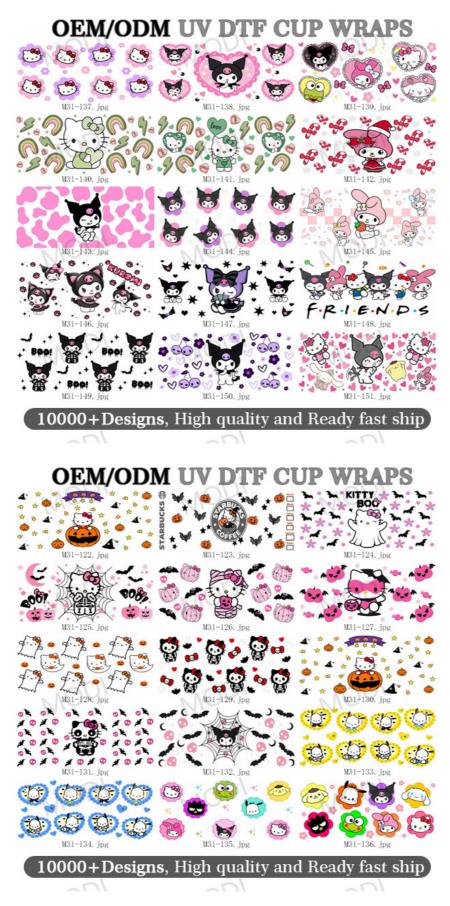

# 10000+ Designs New Designs Cartoon Character UV DTF Cup Wraps Transfer Sticker For 16oz Libbey Glass Bottle Cups Mugs

PP bag inside, carton box outside/Carton

### UV DTF

10000+ designs New Designs Cartoon Character UV DTF Cup Wraps Transfer Sticker for 16oz Libbey Glass Bottle Cups Mugs

Our Product Introduction