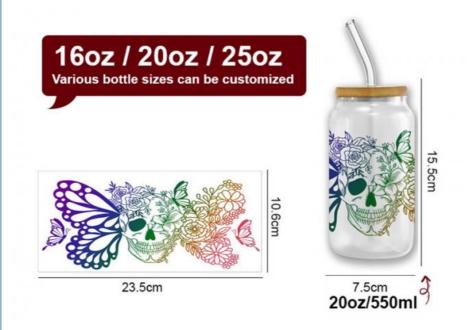

### **Product Parameter**

| 1             | UV DTF Cup Wrap Transfers Wholesale UV DTF Transfers For Cups Wraps Custom Logo Libbey<br>Glass Tumbler |
|---------------|---------------------------------------------------------------------------------------------------------|
| Material      | Vinyl/PET/PVC/PC/PP/PE/BOPP/etc                                                                         |
| Shape/Size    | Normal size and custom size all can support                                                             |
| Printing Size | 16oz, 23.8cm×10.7cm (converted to inches is 9.37×4.21inch)                                              |