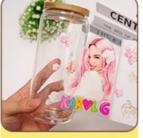

### **Mug Printing**

With Mama'sDay UV DTF Transfer, you can also create custom designs on mugs. This transfer is perfect for printing designs on ceramic and glass mugs. The transfer is highly durable and long-lasting, making it perfect for creating personalized gifts for your loved ones.