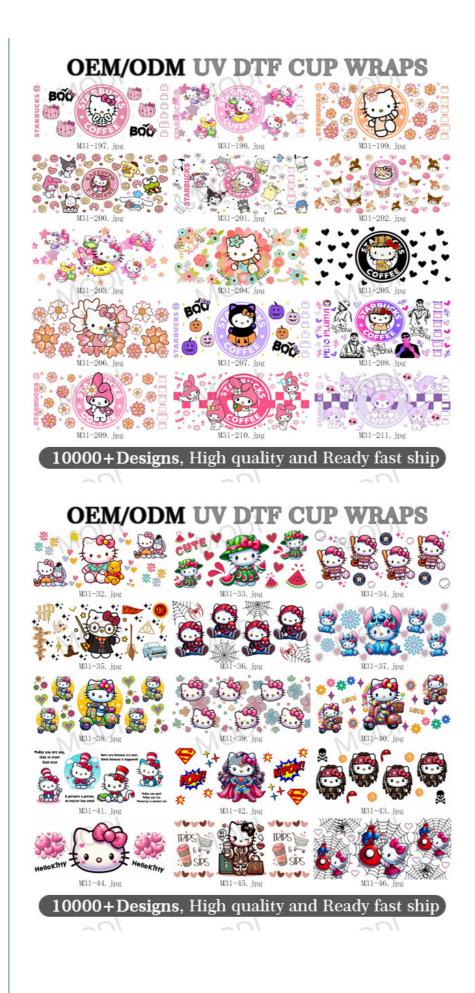

# 10000+ Designs New Designs Cartoon Character UV DTF Cup Wraps Transfer Sticker For 16oz Libbey Glass Bottle Cups Mugs

PP bag inside, carton box outside/Carton

### UV DTF

10000+ designs New Designs Cartoon Character UV DTF Cup Wraps Transfer Sticker for 16oz Libbey Glass Bottle Cups Mugs

Our Product Introduction