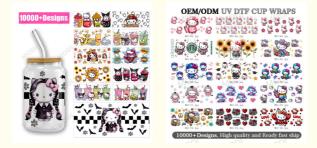

# 10000+ Designs New Designs Cartoon Character UV DTF Cup Wraps Transfer Sticker For 16oz Libbey Glass Bottle Cups Mugs

PP bag inside, carton box outside/Carton

### UV DTF

10000+ designs New Designs Cartoon Character UV DTF Cup Wraps Transfer Sticker for 16oz Libbey Glass Bottle Cups Mugs

Our Product Introduction