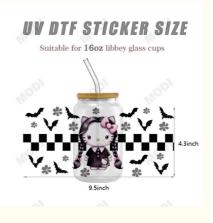

### **Product Parameter**

| 1             | UV DTF Cup Wrap Transfers Wholesale UV DTF Transfers For Cups Wraps Custom Logo Libbey<br>Glass Tumbler |
|---------------|---------------------------------------------------------------------------------------------------------|
| Material      | Vinyl/PET/PVC/PC/PP/PE/BOPP/etc                                                                         |
| Shape/Size    | Normal size and custom size all can support                                                             |
| Printing Size | 16oz, 23.8cm×10.7cm (converted to inches is 9.37×4.21inch)                                              |

# **Standard Sizes**