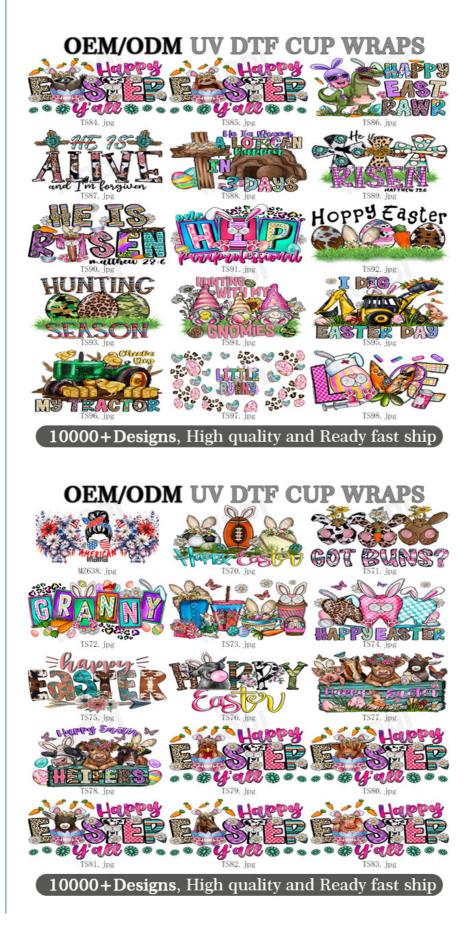

# More Images

UV DTF STICKER SIZE Suitable for 16oz libbey glass cups

for more products please visit us on modiuvdtf.com

# Wholesale Ready To Transfer Halloween Christmas UV DTF Cup Wraps for 16oz Libbey Glass 24oz Cold Cups

for more products please visit us on modiuvdtf.com