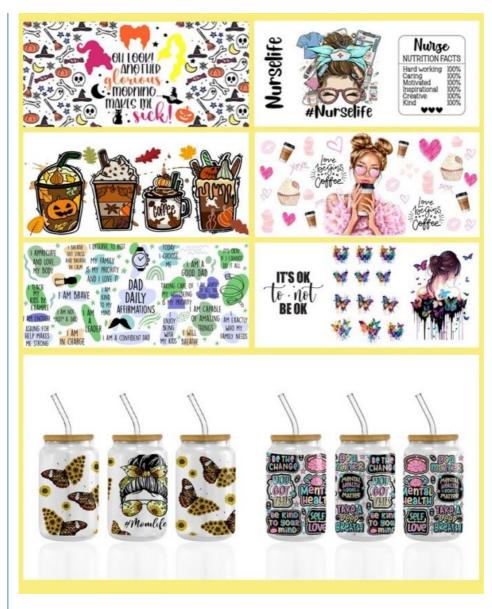

hesion and glossy      |  |
| Design file     | AI/PDF/PNG, just clear is good                                                                       |  |
| Usage           | Glass, wood, metal, plastic, leather and so on the hard materials                                    |  |
| Packaging       | Bubble or carton packaging                                                                           |  |
|                 |                                                                                                      |  |



PRODUCT: uv dff cup wrap transfers APPLICATION: Cups, Mugs, Tumbler, Bottles, Dishes ect. FEATURE: Waterproof / scratch Proofstrong viscosity SIZE: Accept Customized ARTWORK: PNG.PSD.PDF.AI. SUG-high quality photos

PRODUCT DESCRIPTION

# **Standard Sizes**









# **Application scope**

If you are looking for a highly durable and long-lasting transfer solution for custom designs on various products, Mama'sDay UV DTF Transfer is the perfect solution for you. This product is available in white color and is compatible with UV printers. Here are some product application occasions and scenarios for the MODI MZ318 Mama'sDay UV DTF Transfer: **T-shirt Printing** 

Mama'sDay UV DTF Transfer is perfect for printing custom designs on t-shirts. Whether you are designing shirts for your business, a sports team, or for personal use, Mama'sDay UV DTF Transfer can help you create high-quality, long-lasting prints. You can use this transfer on various t-shirt sizes, including 16OZ, and more.

### Bags and Accessories Printing

This transfer is also suitable for