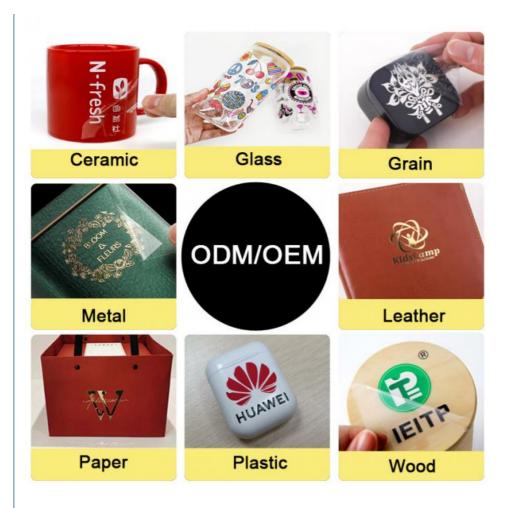

# **Application Instructions**

1.Clean glass with mild soap and water (alcohol NOT recommended)

2.Wrap decal around glass and trim any excess from the sides of the decal as necessary to fit your glass. Try to avoid overlapping the wrap when applied to the glass can.

3.Peel the clear backing off of decal

4.Line up the decal onto the glass can and apply the decal to the glass. Starting on one side, press the wrap down, working your way up and down on the glass. The adhesive is very strong; it cannot be removed once applied to the glass.