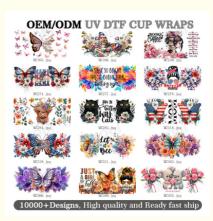

# More Images

UV DTF STICKER SIZE Suitable for 16oz libbey glass cups

for more products please visit us on modiuvdtf.com

# Wholesale Ready To Transfer Halloween Christmas UV DTF Cup Wraps for 16oz Libbey Glass 24oz Cold Cups

for more products please visit us on modiuvdtf.com