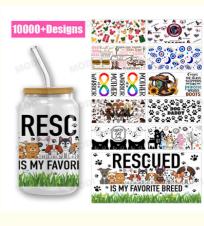

# More Images

UV DTF STICKER SIZE Suitable for 16oz libbey glass cups

for more products please visit us on modiuvdtf.com

# Wholesale Ready To Transfer Halloween Christmas UV DTF Cup Wraps for 16oz Libbey Glass 24oz Cold Cups

for more products please visit us on modiuvdtf.com