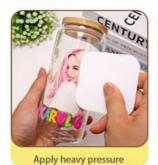

# **Application Instructions**

1.Clean glass with mild soap and water (alcohol NOT recommended)

2.Wrap decal around glass and trim any excess from the sides of the decal as necessary to fit your glass. Try to avoid overlapping the wrap when applied to the glass can.

3.Peel the clear backing off of decal

4.Line up the decal onto the glass can and apply the decal to the glass. Starting on one side, press the wrap down, working your way up and down on the glass. The adhesive is very strong; it cannot be removed once applied to the glass.

5. Using a squeegee or your fingers, rub the decal well to adhere it the the glass and to work out any air bubbles. 6. Gently peel off the clear film