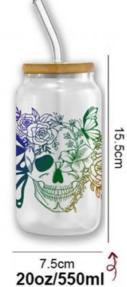

# More Images

UV DTF STICKER SIZE Suitable for 16oz libbey glass cups

for more products please visit us on modiuvdtf.com

# **Product Parameter**

|                 | 1                                                                                                    |  |
|-----------------|------------------------------------------------------------------------------------------------------|--|
| Product<br>Name | UV DTF Cup Wrap Transfers Wholesale UV DTF Transfers For Cups Wraps Custom Logo Libbey Glass Tumbler |  |
| Material        | Vinyl/PET/PVC/PC/PP/PE/BOPP/etc                                                                      |  |
| Shape/Size      | Normal size and custom size all can support                                                          |  |
| Printing Size   | 16oz, 23.8cm×10.7cm (converted to inches is 9.37×4.21inch)                                           |  |
| Types           | Environment Friendly, Waterproof, Scratch-resistant, Heat-Resistant, Strong adhesion and glossy      |  |
| Design file     | AI/PDF/PNG, just clear is good                                                                       |  |
| Usage           | Glass, wood, metal, plastic, leather and so on the hard materials                                    |  |
| Packaging       | Bubble or carton packaging                                                                           |  |
|                 |                                                                                                      |  |