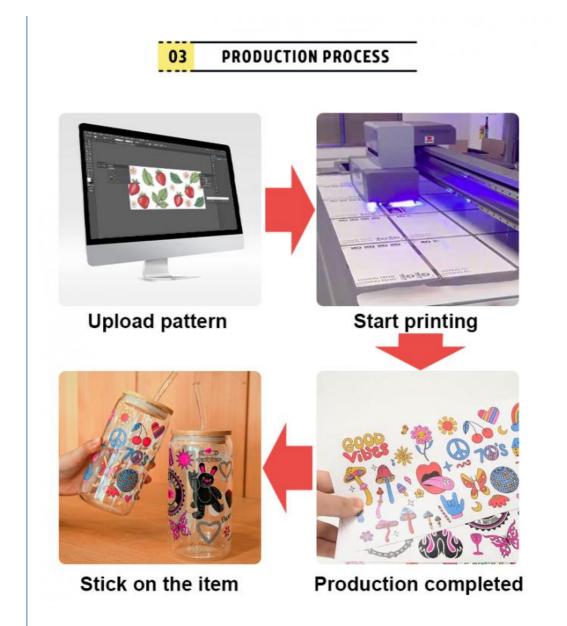

adhesion and glossy      |  |
| Design file     | AI/PDF/PNG, just clear is good                                                                       |  |
| Usage           | Glass, wood, metal, plastic, leather and so on the hard materials                                    |  |
| Packaging       | Bubble or carton packaging                                                                           |  |
|                 |                                                                                                      |  |



PRODUCT: uv dff cup wrap transfers APPLICATION: Cups, Mugs, Tumbler, Bottles, Dishes ect. FEATURE: Waterproof / scratch Proofstrong viscosity SIZE: Accept Customized ARTWORK: PNG.PSD.PDF.AI. SUG-high quality photos

PRODUCT DESCRIPTION

# **Standard Sizes**









# **Application scope**

If you are looking for a highly durable and long-lasting transfer solution for custom designs on various products, Mama'sDay UV DTF Transfer is the perfect solution for you. This product is available in white color and is compatible with UV printers. Here are some product application occasions and scenarios for the MODI MZ318 Mama'sDay UV DTF Transfer: **T-shirt Printing** 

Mama'sDay UV DTF Transfer is perfect for printing custom designs on t-shirts. Whether you are designing shirts for your business, a sports team, or for personal use, Mama'sDay UV DTF Transfer can help you create high-quality, long-lasting prints. You can use this transfer on various t-shirt sizes, including 16OZ, and more.

### Bags and Accessories Printing

This transfer is also suitable f