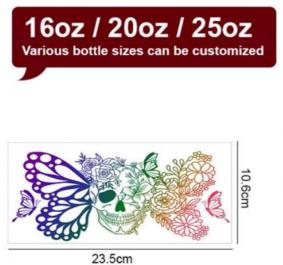

# More Images

UV DTF STICKER SIZE Suitable for 16oz libbey glass cups

for more products please visit us on modiuvdtf.com

# **Product Parameter**

|                 | 1                                                                                                    |  |
|-----------------|------------------------------------------------------------------------------------------------------|--|
| Product<br>Name | UV DTF Cup Wrap Transfers Wholesale UV DTF Transfers For Cups Wraps Custom Logo Libbey Glass Tumbler |  |
| Material        | Vinyl/PET/PVC/PC/PP/PE/BOPP/etc                                                                      |  |
| Shape/Size      | Normal size and custom size all can support                                                          |  |
| Printing Size   | 16oz, 23.8cm×10.7cm (converted to inches is 9.37×4.21inch)                                           |  |
| Types           | Environment Friendly, Waterproof, Scratch-resistant, Heat-Resistant, Strong adhesion and glossy      |  |
| Design file     | AI/PDF/PNG, just clear is good                                                                       |  |
| Usage           | Glass, wood, metal, plastic, leather and so on the hard materials                                    |  |
| Packaging       | Bubble or carton packaging                                                                           |  |
|                 |                                                                                                      |  |