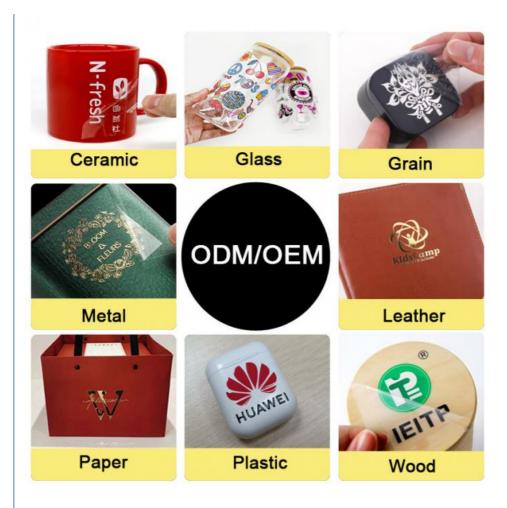

| Types       | Environment Friendly, Waterproof, Scratch-resistant, Heat-Resistant, Strong adhesion and glossy |  |
|-------------|-------------------------------------------------------------------------------------------------|--|
| Design file | AI/PDF/PNG, just clear is good                                                                  |  |
| Usage       | Glass, wood, metal, plastic, leather and so on the hard materials                               |  |
| Packaging   | Bubble or carton packaging                                                                      |  |

• MD's UV printing technology is widely used in various fields, including advertising, home decoration, industrial manufacturing, etc. Especially widely used in labels, accessories, toys, clothing and other fields. MD can provide customized UV printing solutions based on customer needs to meet the different needs of customers.