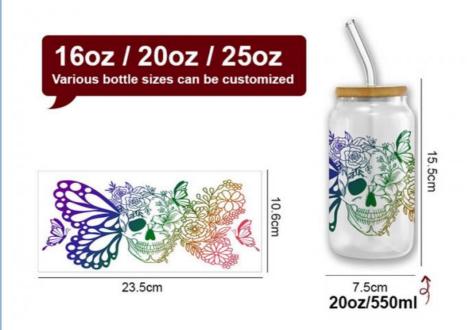

# More Images

**UV DTF STICKER SIZE** table for 16oz libbey glass cu ä Υ.

Our Product Introduction

16oz Glass Cup Dtf Cup Wraps Transfer Sticker Uv Dtf Cup Wrap Transfers Wholesale Uvdtf Tumbler Wraps

# **Product Parameter**

|               | UV DTF Cup Wrap Transfers Wholesale UV DTF Transfers For Cups Wraps Custom Logo Libbey<br>Glass Tumbler |  |
|---------------|---------------------------------------------------------------------------------------------------------|--|
| Material      | Vinyl/PET/PVC/PC/PP/PE/BOPP/etc                                                                         |  |
| Shape/Size    | Normal size and custom size all can support                                                             |  |
| Printing Size | 16oz, 23.8cm×10.7cm (converted to inches is 9.37×4.21inch)                                              |  |