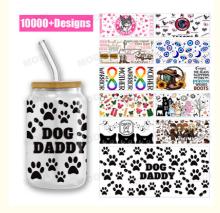

# More Images

**UV DTF STICKER SIZE** table for 16oz libbey glass cu ä Υ.

Our Product Introduction

16oz Glass Cup Dtf Cup Wraps Transfer Sticker Uv Dtf Cup Wrap Transfers Wholesale Uvdtf Tumbler Wraps

**TS89** 

TS92, ipg DEC

> TS98. in