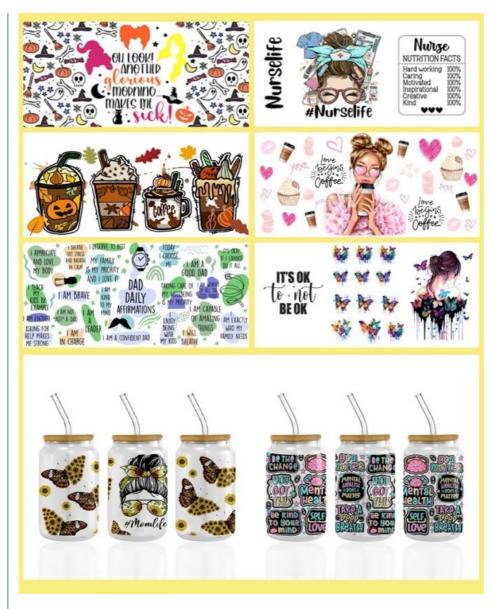

With Mama'sDay UV DTF Transfer, you have access to over 1000+ designs, making it easy to find the perfect design for your project. Whether you're creating custom t-shirts, bags, or any other project, this transfer product is a great choice.