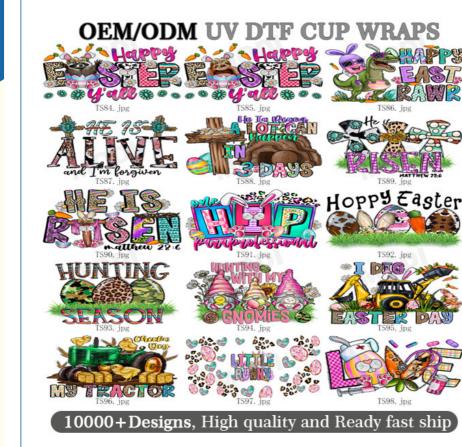

# More Images

**UV DTF STICKER SIZE** table for 16oz libbey glass cu ä Υ.

Our Product Introduction

16oz Glass Cup Dtf Cup Wraps Transfer Sticker Uv Dtf Cup Wrap Transfers Wholesale Uvdtf Tumbler Wraps

With Mama'sDay UV DTF Transfer, you have access to over 1000+ designs, making it easy to find the perfect design for your project. Whether you're creating custom t-shirts, bags, or any other project, this transfer product is a great choice.