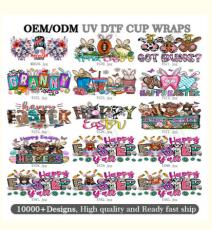

# More Images

**UV DTF STICKER SIZE** table for 16oz libbey glass cu ä Υ.

Our Product Introduction

16oz Glass Cup Dtf Cup Wraps Transfer Sticker Uv Dtf Cup Wrap Transfers Wholesale Uvdtf Tumbler Wraps

With Mama'sDay UV DTF Transfer, you have access to over 1000+ designs, making it easy to find the perfect design for your project. Whether you're creating custom t-shirts, bags, or any other project, this transfer product is a great choice.