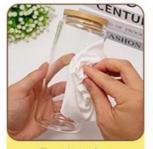

# **Application Instructions**

1.Clean glass with mild soap and water (alcohol NOT recommended)

2.Wrap decal around glass and trim any excess from the sides of the decal as necessary to fit your glass. Try to avoid overlapping the wrap when applied to the glass can.

3.Peel the clear backing off of decal

4.Line up the decal onto the glass can and apply the decal to the glass. Starting on one side, press the wrap down, working your way up and down on the glass. The adhesive is very strong; it cannot be removed once applied to the glass.