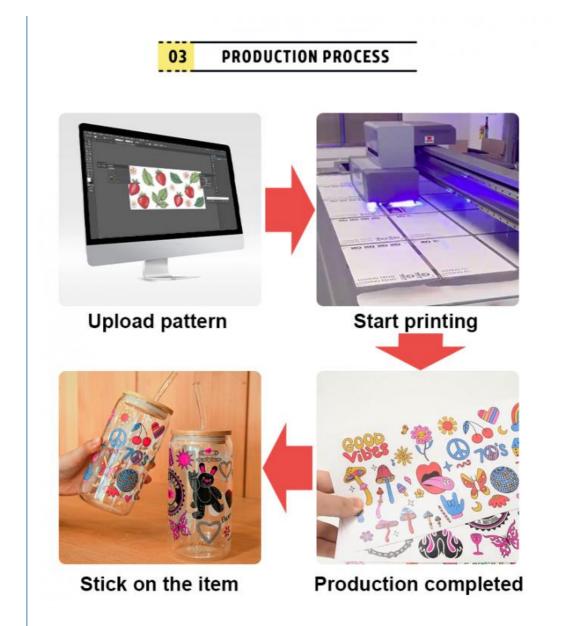

# More Images

**UV DTF STICKER SIZE** table for 16oz libbey glass cu ä Υ.

Our Product Introduction

16oz Glass Cup Dtf Cup Wraps Transfer Sticker Uv Dtf Cup Wrap Transfers Wholesale Uvdtf Tumbler Wraps