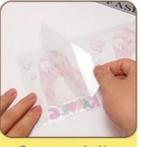

5. Using a squeegee or your fingers, rub the decal well to adhere it the the glass and to work out any air bubbles. 6. Gently peel off the clear film

# **USAGE METHOD**

Be careful not to stick it on the radians atboth ends It is easy to stick it not firmly

Clean the surface

Remove paper backing

Apply image

Ready tu use