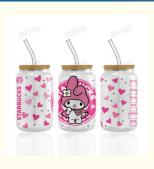

### **Product Description:**

Mama'sDay UV DTF Transfer requires a transfer time of 60-90 seconds, making it a quick and efficient way to transfer designs onto surfaces. Plus, it is washable and can withstand multiple washes, ensuring that your designs remain intact even after multiple uses.

With Mama'sDay UV DTF Transfer, you have access to over 1000+ designs, making it easy to find the perfect design for your project. Whether you're creating custom t-shirts, bags, or any other project, this transfer product is a great choice.

## **Application scope**

If you are looking for a highly durable and long-lasting transfer solution for custom designs on various products, Mama'sDay UV DTF Transfer is the perfect solution for you. This product is available in white color and is compatible with UV printers. Here are some product application occasions and scenarios for the MODI MZ318 Mama'sDay UV DTF Transfer:

#### Mug Printing

With Mama's Day UV DTF Transfer, you can also create custom designs on mugs. This transfer is perfect for printing designs on ceramic and glass mugs. The transfer is highly durable and long-lasting, making it perfect for creating personalized gifts for your loved ones.