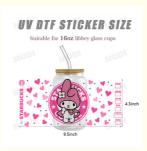

#### **Product Parameter**

| 1             | UV DTF Cup Wrap Transfers Wholesale UV DTF Transfers For Cups Wraps Custom Logo Libbey Glass Tumbler |
|---------------|------------------------------------------------------------------------------------------------------|
| Material      | Vinyl/PET/PVC/PC/PP/PE/BOPP/etc                                                                      |
| Shape/Size    | Normal size and custom size all can support                                                          |
| Printing Size | 16oz, 23.8cm×10.7cm (converted to inches is 9.37×4.21inch)                                           |

### **Standard Sizes**

23.5cm

7.5cm 20oz/550ml