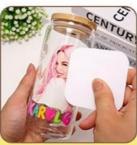

#### **Application Instructions**

- 1.Clean glass with mild soap and water (alcohol NOT recommended)
- 2. Wrap decal around glass and trim any excess from the sides of the decal as necessary to fit your glass. Try to avoid overlapping the wrap when applied to the glass can.
- 3. Peel the clear backing off of decal
- 4.Line up the decal onto the glass can and apply the decal to the glass. Starting on one side, press the wrap down, working your way up and down on the glass. The adhesive is very strong; it cannot be removed once applied to the glass.
- 5. Using a squeegee or your fingers, rub the decal well to adhere it the glass and to work out any air bubbles. 6. Gently peel off the clear film