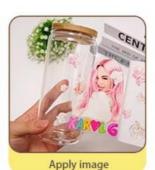

#### **Application Instructions**

- 1.Clean glass with mild soap and water (alcohol NOT recommended)
- 2. Wrap decal around glass and trim any excess from the sides of the decal as necessary to fit your glass. Try to avoid overlapping the wrap when applied to the glass can.
- 3. Peel the clear backing off of decal
- 4.Line up the decal onto the glass can and apply the decal to the glass. Starting on one side, press the wrap down, working your way up and down on the glass. The adhesive is very strong; it cannot be removed once applied to the glass.
- 5. Using a squeegee or your fingers, rub the decal well to adhere it the glass and to work out any air bubbles. 6. Gently peel off the clear film

# USAGE METHOD