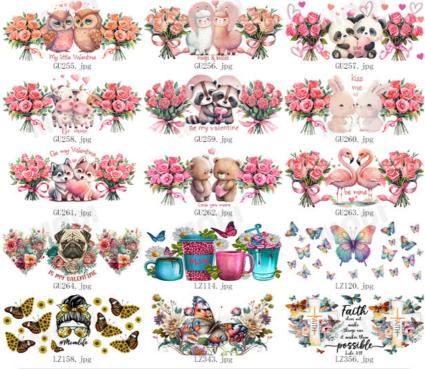

nsfer Film Sheet Label UV DTF Cup Wraps Transfers Sticker For Mugs 16oz Libby Glass Cups

### **Product Description:**

Mama'sDay UV DTF Transfer requires a transfer time of 60-90 seconds, making it a quick and efficient way to transfer designs onto surfaces. Plus, it is washable and can withstand multiple washes, ensuring that your designs remain intact even after multiple uses.

With Mama'sDay UV DTF Transfer, you have access to over 1000+ designs, making it easy to find the perfect design for your project. Whether you're creating custom t-shirts, bags, or any other project, this transfer product is a great choice.





### 10000+Designs, High quality and Ready fast ship

# **OEM/ODM UV DTF CUP WRAPS**





10000+Designs, High quality and Ready fast ship

# **OEM/ODM UV DTF CUP WRAPS**



10000+Designs, High quality and Ready fast ship



10000+Designs, High quality and Ready fast ship

# **OEM/ODM UV DTF CUP WRAPS**



10000+Designs, High quality and Ready fast ship

#### **Product Parameter**

| 1             | UV DTF Cup Wrap Transfers Wholesale UV DTF Transfers For Cups Wraps Custom Logo Libbey Glass Tumbler |
|---------------|------------------------------------------------------------------------------------------------------|
| Material      | Vinyl/PET/PVC/PC/PP/PE/BOPP/etc                                                                      |
| Shape/Size    | Normal size and custom size all can support                                                          |
| Printing Size | 16oz, 23.8cm×10.7cm (converted to inches is 9.37×4.21inch)