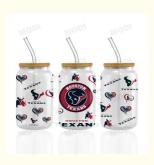

# High Quality Wholesale Transfer Film Sheet Label UV DTF Cup Wraps Transfers Sticker For Mugs 16oz Libbey Glass Cups

#### **Product Description**

High Quality Wholesale Transfer Film Sheet Label UV DTF Cup Wraps Transfers Sticker For Mugs 16oz Libby Glass Cups

#### Mug Printing

With Mama's Day UV DTF Transfer, you can also create custom designs on mugs. This transfer is perfect for printing designs on ceramic and glass mugs. The transfer is highly durable and long-lasting, making it perfect for creating personalized gifts for your loved ones.