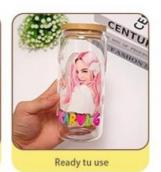

#### **Application Instructions**

- 1.Clean glass with mild soap and water (alcohol NOT recommended)
- 2. Wrap decal around glass and trim any excess from the sides of the decal as necessary to fit your glass. Try to avoid overlapping the wrap when applied to the glass can.
- 3. Peel the clear backing off of decal
- 4.Line up the decal onto the glass can and apply the decal to the glass. Starting on one side, press the wrap down, working your way up and down on the glass. The adhesive is very strong; it cannot be removed once applied to the glass.
- 5. Using a squeegee or your fingers, rub the decal well to adhere it the glass and to work out any air bubbles. 6. Gently peel off the clear film