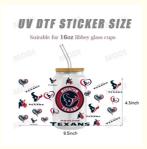

#### **Product Parameter**

| 1             | UV DTF Cup Wrap Transfers Wholesale UV DTF Transfers For Cups Wraps Custom Logo Libbey Glass Tumbler |
|---------------|------------------------------------------------------------------------------------------------------|
| Material      | Vinyl/PET/PVC/PC/PP/PE/BOPP/etc                                                                      |
| Shape/Size    | Normal size and custom size all can support                                                          |
| Printing Size | 16oz, 23.8cm×10.7cm (converted to inches is 9.37×4.21inch)                                           |

### **Standard Sizes**

23.5cm

7.5cm 20oz/550ml