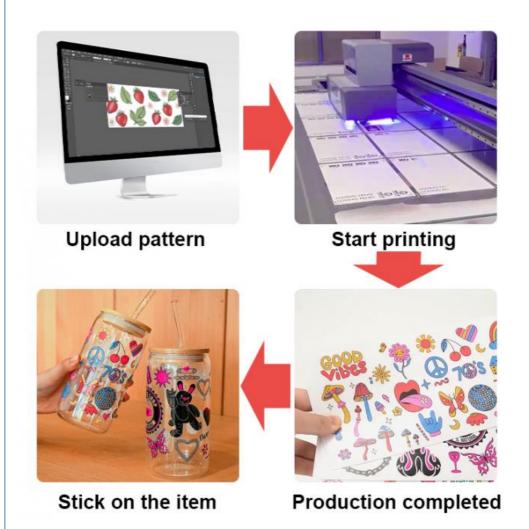

#### **Application Instructions**

- 1.Clean glass with mild soap and water (alcohol NOT recommended)
- 2. Wrap decal around glass and trim any excess from the sides of the decal as necessary to fit your glass. Try to avoid overlapping the wrap when applied to the glass can.
- 3. Peel the clear backing off of decal
- 4.Line up the decal onto the glass can and apply the decal to the glass. Starting on one side, press the wrap down, working your way up and down on the glass. The adhesive is very strong; it cannot be removed once applied to the glass.
- 5. Using a squeegee or your fingers, rub the decal well to adhere it the glass and to work out any air bubbles. 6. Gently peel off the clear film