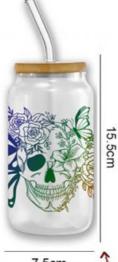

#### **Product Parameter**

| 1             | UV DTF Cup Wrap Transfers Wholesale UV DTF Transfers For Cups Wraps Custom Logo Libbey Glass Tumbler |
|---------------|------------------------------------------------------------------------------------------------------|
| Material      | Vinyl/PET/PVC/PC/PP/PE/BOPP/etc                                                                      |
| Shape/Size    | Normal size and custom size all can support                                                          |
| Printing Size | 16oz, 23.8cm×10.7cm (converted to inches is 9.37×4.21inch)                                           |

### **Standard Sizes**

23.5cm

7.5cm 20oz/550ml