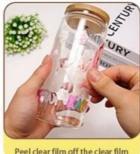

#### **Application Instructions**

- 1.Clean glass with mild soap and water (alcohol NOT recommended)
- 2. Wrap decal around glass and trim any excess from the sides of the decal as necessary to fit your glass. Try to avoid overlapping the wrap when applied to the glass can.
- 3. Peel the clear backing off of decal
- 4.Line up the decal onto the glass can and apply the decal to the glass. Starting on one side, press the wrap down, working your way up and down on the glass. The adhesive is very strong; it cannot be removed once applied to the glass.
- 5. Using a squeegee or your fingers, rub the decal well to adhere it the glass and to work out any air bubbles. 6. Gently peel off the clear film

# Be careful not to stick it on the radians atboth ends It is easy to stick it not firmly

Apply heavy pressure

Peel clear film off the clear film