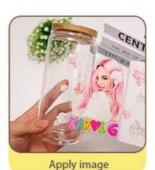

#### **Application Instructions**

- 1.Clean glass with mild soap and water (alcohol NOT recommended)
- 2. Wrap decal around glass and trim any excess from the sides of the decal as necessary to fit your glass. Try to avoid overlapping the wrap when applied to the glass can.
- 3. Peel the clear backing off of decal
- 4.Line up the decal onto the glass can and apply the decal to the glass. Starting on one side, press the wrap down, working your way up and down on the glass. The adhesive is very strong; it cannot be removed once applied to the glass.
- 5. Using a squeegee or your fingers, rub the decal well to adhere it the glass and to work out any air bubbles. 6. Gently peel off the clear film

# Be careful not to stick it on the radians atboth ends It is easy to stick it not firmly

Apply heavy pressure

Peel clear film off the clear film