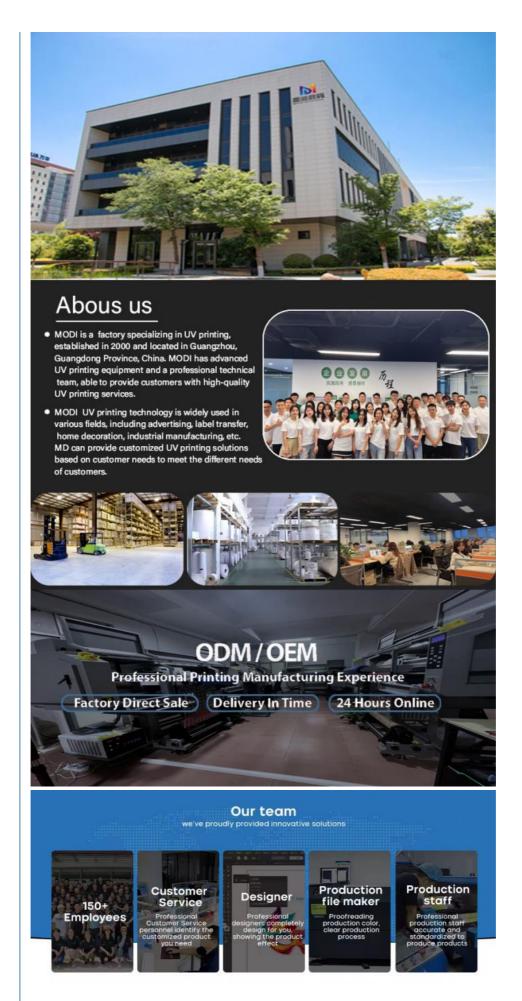

### **Company Profile**

- MD is a factory specializing in UV printing, established in 2000 and located in Guangzhou, Guangdong Province, China. MD has advanced UV printing equipment, a professional technical team, and a product application R&D and design team to provide customers with high-quality UV printing services.
- MD's UV printing technology is widely used in various fields, including advertising, home decoration, industrial manufacturing, etc. Especially widely used in labels, accessories, toys, clothing and other fields. MD can provide customized UV printing solutions based on customer needs to meet the different needs of customers.
- MD's service philosophy is "Customer first, quality first". MD is committed to providing customers with high-quality products and services and continuously improving customer satisfaction.