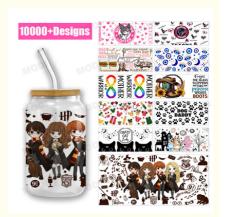

# 16 Oz Cup Wraps UV DTF Transfers For Cups Custom Logo Libbey Glass Tumbler UV DTF Transfers

#### **Product Description**

16 Oz Cup Wraps Uv DTF Transfers for Cups Custom Logo Libbey Glass Tumbler UV DTF Transfers Factory

### 10000+Designs, High quality and Ready fast ship