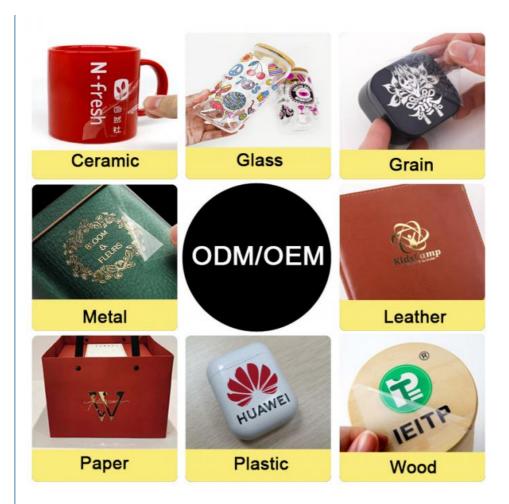

| Types       | Environment Friendly, Waterproof, Scratch-resistant, Heat-Resistant, Strong adhesion and glossy |
|-------------|-------------------------------------------------------------------------------------------------|
| Design file | Al/PDF/PNG, just clear is good                                                                  |
| Usage       | Glass, wood, metal, plastic, leather and so on the hard materials                               |
| Packaging   | Bubble or carton packaging                                                                      |