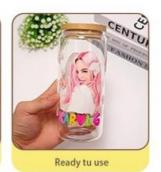

#### **Application Instructions**

- 1.Clean glass with mild soap and water (alcohol NOT recommended)
- 2. Wrap decal around glass and trim any excess from the sides of the decal as necessary to fit your glass. Try to avoid overlapping the wrap when applied to the glass can.
- 3. Peel the clear backing off of decal
- 4.Line up the decal onto the glass can and apply the decal to the glass. Starting on one side, press the wrap down, working your way up and down on the glass. The adhesive is very strong; it cannot be removed once applied to the glass.
- 5. Using a squeegee or your fingers, rub the decal well to adhere it the glass and to work out any air bubbles. 6. Gently peel off the clear film

# Be careful not to stick it on the radians atboth ends It is easy to stick it not firmly

Apply heavy pressure

Peel clear film off the clear film