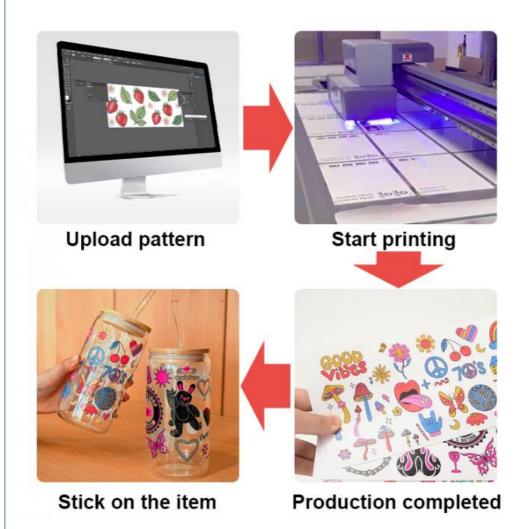

#### **Application Instructions**

- 1.Clean glass with mild soap and water (alcohol NOT recommended)
- 2. Wrap decal around glass and trim any excess from the sides of the decal as necessary to fit your glass. Try to avoid overlapping the wrap when applied to the glass can.
- 3. Peel the clear backing off of decal
- 4.Line up the decal onto the glass can and apply the decal to the glass. Starting on one side, press the wrap down, working your way up and down on the glass. The adhesive is very strong; it cannot be removed once applied to the glass.
- 5. Using a squeegee or your fingers, rub the decal well to adhere it the glass and to work out any air bubbles. 6. Gently peel off the clear film

# USAGE METHOD

# Be careful not to stick it on the radians atboth ends It is easy to stick it not firmly

Apply heavy pressure

Peel clear film off the clear film