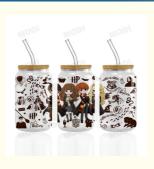

# 16 Oz Cup Wraps UV DTF Transfers For Cups Custom Logo Libbey Glass Tumbler UV DTF Transfers

#### **Product Description**

16 Oz Cup Wraps Uv DTF Transfers for Cups Custom Logo Libbey Glass Tumbler UV DTF Transfers Factory