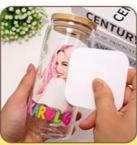

#### **Application Instructions**

- 1.Clean glass with mild soap and water (alcohol NOT recommended)
- 2. Wrap decal around glass and trim any excess from the sides of the decal as necessary to fit your glass. Try to avoid overlapping the wrap when applied to the glass can.
- 3. Peel the clear backing off of decal
- 4.Line up the decal onto the glass can and apply the decal to the glass. Starting on one side, press the wrap down, working your way up and down on the glass. The adhesive is very strong; it cannot be removed once applied to the glass.
- 5. Using a squeegee or your fingers, rub the decal well to adhere it the glass and to work out any air bubbles. 6. Gently peel off the clear film

# Be careful not to stick it on the radians atboth ends It is easy to stick it not firmly

Apply heavy pressure

Peel clear film off the clear film