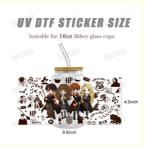

#### **Product Parameter**

| 1             | UV DTF Cup Wrap Transfers Wholesale UV DTF Transfers For Cups Wraps Custom Logo Libbey Glass Tumbler |
|---------------|------------------------------------------------------------------------------------------------------|
| Material      | Vinyl/PET/PVC/PC/PP/PE/BOPP/etc                                                                      |
| Shape/Size    | Normal size and custom size all can support                                                          |
| Printing Size | 16oz, 23.8cm×10.7cm (converted to inches is 9.37×4.21inch)                                           |