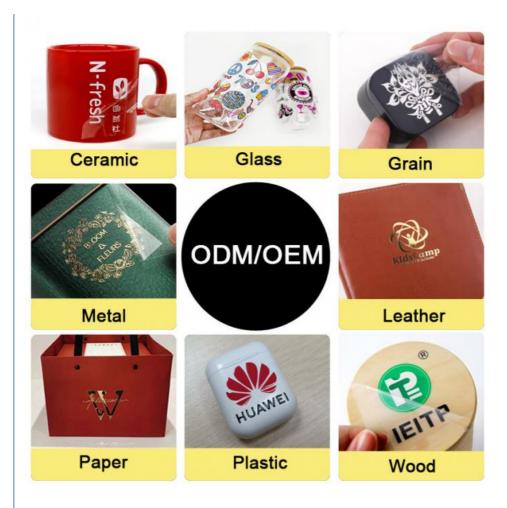

| Types       | Environment Friendly, Waterproof, Scratch-resistant, Heat-Resistant, Strong adhesion and glossy |  |
|-------------|-------------------------------------------------------------------------------------------------|--|
| Design file | AI/PDF/PNG, just clear is good                                                                  |  |
| Usage       | Glass, wood, metal, plastic, leather and so on the hard materials                               |  |
| Packaging   | Bubble or carton packaging                                                                      |  |

# **Application scope**

If you are looking for a highly durable and long-lasting transfer solution for custom designs on various products, Mama'sDay UV DTF Transfer is the perfect solution for you. This product is available in white color and is compatible with UV printers. Here are some product application occasions and scenarios for the MODI MZ318 Mama'sDay UV DTF Transfer: **T-shirt Printing** 