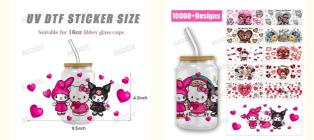

# **Product Parameter**

|               | UV DTF Cup Wrap Transfers Wholesale UV DTF Transfers For Cups Wraps Custom Logo Libbey Glass Tumbler |  |
|---------------|------------------------------------------------------------------------------------------------------|--|
| Material      | Vinyl/PET/PVC/PC/PP/PE/BOPP/etc                                                                      |  |
| Shape/Size    | Normal size and custom size all can support                                                          |  |
| Printing Size | 16oz, 23.8cm×10.7cm (converted to inches is 9.37×4.21inch)                                           |  |

# **Standard Sizes**