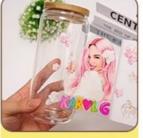

#### **Mug Printing**

With Mama'sDay UV DTF Transfer, you can also create custom designs on mugs. This transfer is perfect for printing designs on ceramic and glass mugs. The transfer is highly durable and long-lasting, making it perfect for creating personalized gifts for your loved ones.

# **CARE INSTRUCTIONS**

Hand wash only. We do not advise to put in dishwasher or microwave. We are not responsible for application mishaps. \*Please note: Not all brands of tumblers have the exact same measurements. They can differ by a couple of millimeters. Our wraps have been measured to fit a straight tumbler. Adjustments may be necessary