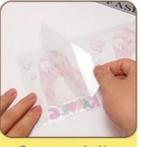

#### **Application Instructions**

1.Clean glass with mild soap and water (alcohol NOT recommended)

2.Wrap decal around glass and trim any excess from the sides of the decal as necessary to fit your glass. Try to avoid overlapping the wrap when applied to the glass can.

3.Peel the clear backing off of decal

4.Line up the decal onto the glass can and apply the decal to the glass. Starting on one side, press the wrap down, working your way up and down on the glass. The adhesive is very strong; it cannot be removed once applied to the glass.

5. Using a squeegee or your fingers, rub the decal well to adhere it the the glass and to work out any air bubbles. 6. Gently peel off the clear film