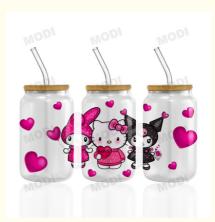

# More Images

Factory Custom UV dtf 16oz cold cup wrap transfers transfer printing designs ready to ship for cups

#### **Mug Printing**

With Mama'sDay UV DTF Transfer, you can also create custom designs on mugs. This transfer is perfect for printing designs on ceramic and glass mugs. The transfer is highly durable and long-lasting, making it perfect for creating personalized gifts for your loved ones.