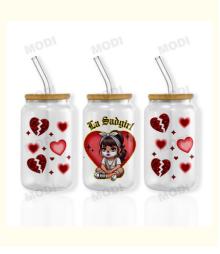

# More Images

Factory Custom UV dtf 16oz cold cup wrap transfers transfer printing designs ready to ship for cups

# **Product Description:**

Mama'sDay UV DTF Transfer requires a transfer time of 60-90 seconds, making it a quick and efficient way to transfer designs onto surfaces. Plus, it is washable and can withstand multiple washes, ensuring that your designs remain intact even after multiple uses.

With Mama'sDay UV DTF Transfer, you have access to over 1000+ designs, making it easy to find the perfect design for your project. Whether you're creating custom t-shirts, bags, or any other project, this transfer product is a great choice.