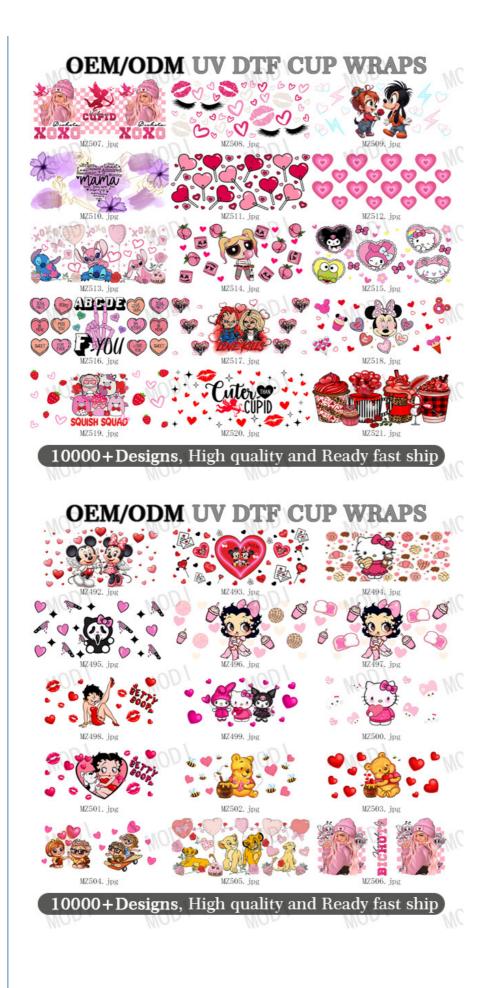

# More Images

Factory Custom UV dtf 16oz cold cup wrap transfers transfer printing designs ready to ship for cups

With Mama'sDay UV DTF Transfer, you have access to over 1000+ designs, making it easy to find the perfect design for your project. Whether you're creating custom t-shirts, bags, or any other project, this transfer product is a great choice.