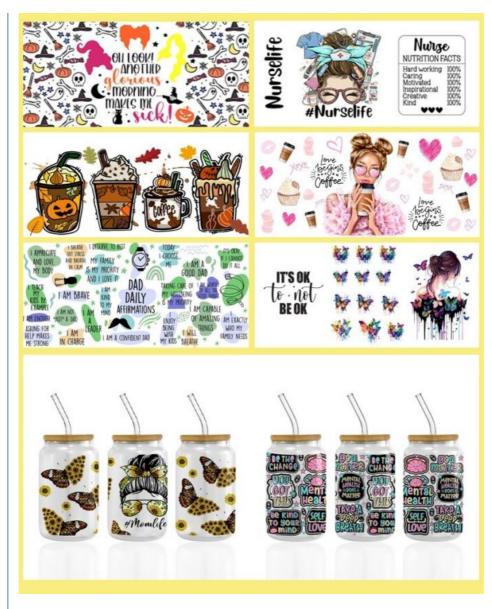

# More Images

Factory Custom UV dtf 16oz cold cup wrap transfers transfer printing designs ready to ship for cups

With Mama'sDay UV DTF Transfer, you have access to over 1000+ designs, making it easy to find the perfect design for your project. Whether you're creating custom t-shirts, bags, or any other project, this transfer product is a great choice.