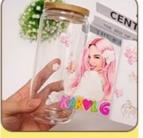

#### **Mug Printing**

With Mama'sDay UV DTF Transfer, you can also create custom designs on mugs. This transfer is perfect for printing designs on ceramic and glass mugs. The transfer is highly durable and long-lasting, making it perfect for creating personalized gifts for your loved ones.

#### **Application Instructions**

1.Clean glass with mild soap and water (alcohol NOT recommended)

2.Wrap decal around glass and trim any excess from the sides of the decal as necessary to fit your glass. Try to avoid overlapping the wrap when applied to the glass can.