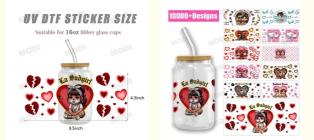

# **Product Parameter**

|               | UV DTF Cup Wrap Transfers Wholesale UV DTF Transfers For Cups Wraps Custom Logo Libbey Glass Tumbler |  |
|---------------|------------------------------------------------------------------------------------------------------|--|
| Material      | Vinyl/PET/PVC/PC/PP/PE/BOPP/etc                                                                      |  |
| Shape/Size    | Normal size and custom size all can support                                                          |  |
| Printing Size | 16oz, 23.8cm×10.7cm (converted to inches is 9.37×4.21inch)                                           |  |