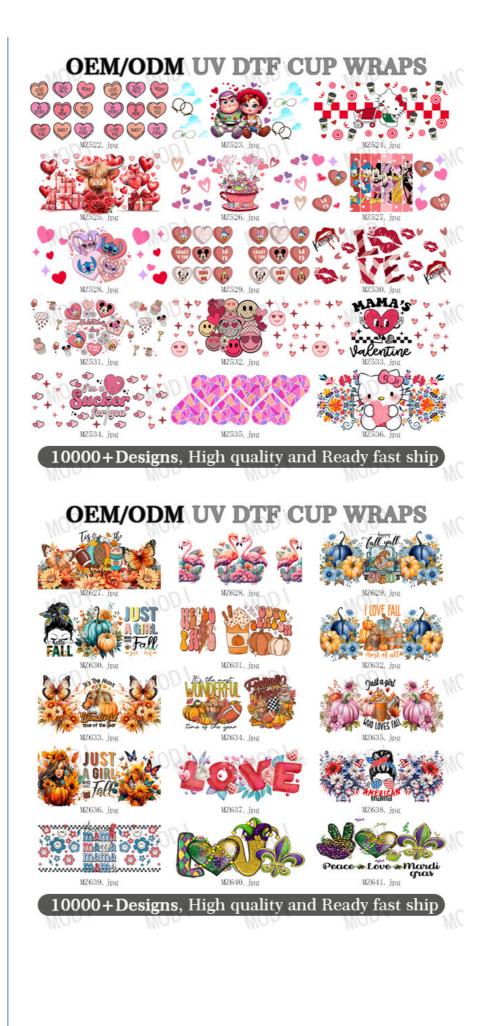

# More Images

Factory Custom UV dtf 16oz cold cup wrap transfers transfer printing designs ready to ship for cups

With Mama'sDay UV DTF Transfer, you have access to over 1000+ designs, making it easy to find the perfect design for your project. Whether you're creating custom t-shirts, bags, or any other project, this transfer product is a great choice.