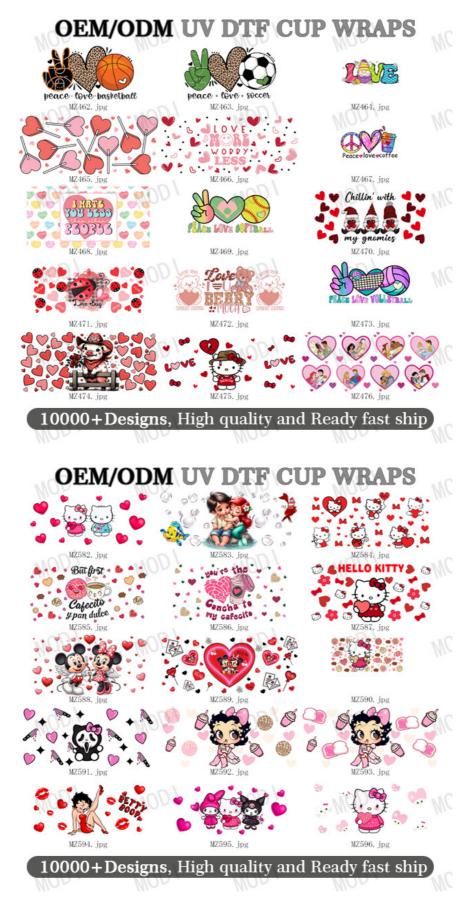

# More Images

Factory Custom UV dtf 16oz cold cup wrap transfers transfer printing designs ready to ship for cups

With Mama'sDay UV DTF Transfer, you have access to over 1000+ designs, making it easy to find the perfect design for your project. Whether you're creating custom t-shirts, bags, or any other project, this transfer product is a great choice.