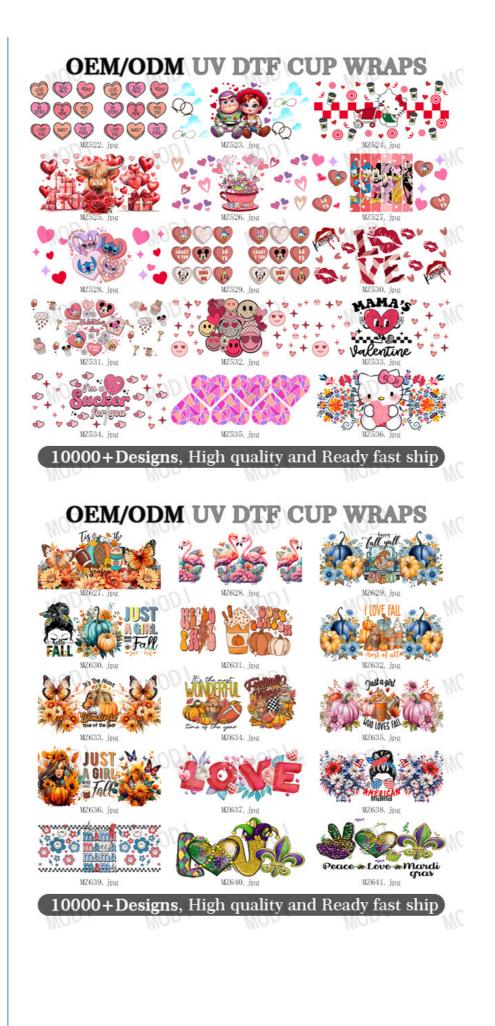

# More Images

Wholesale Uv Dtf Cup Wrap Transfers Valentine'S Day High Quality Custom Uv Dtf Transfer Couple Design Cup Wrap

With Mama'sDay UV DTF Transfer, you have access to over 1000+ designs, making it easy to find the perfect design for your project. Whether you're creating custom t-shirts, bags, or any other project, this transfer product is a great choice.