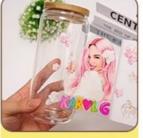

#### **Mug Printing**

With Mama'sDay UV DTF Transfer, you can also create custom designs on mugs. This transfer is perfect for printing designs on ceramic and glass mugs. The transfer is highly durable and long-lasting, making it perfect for creating personalized gifts for your loved ones.

# **CARE INSTRUCTIONS**

Hand wash only. We do not advise to put in dishwasher or microwave. We are not responsible for application mishaps. \*Please note: Not all brands of tumblers have the exact same measurements. They can differ by a couple of millimeters. Our wraps have been measured to fit a straight tumbler. Adjustments may be necessary

## DISCLAIMER

Cup featured in the images are NOT included.

We are not responsible for wraps being applied incorrectly or if being applied to an alternative brand cup. Please ensure you are confident and have researched the application process correctly before attempting.