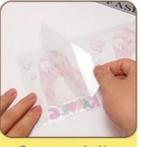

### **Application Instructions**

1.Clean glass with mild soap and water (alcohol NOT recommended)

2.Wrap decal around glass and trim any excess from the sides of the decal as necessary to fit your glass. Try to avoid overlapping the wrap when applied to the glass can.

3.Peel the clear backing off of decal

4.Line up the decal onto the glass can and apply the decal to the glass. Starting on one side, press the wrap down, working your way up and down on the glass. The adhesive is very strong; it cannot be removed once applied to the glass.

5. Using a squeegee or your fingers, rub the decal well to adhere it the the glass and to work out any air bubbles. 6. Gently peel off the clear film