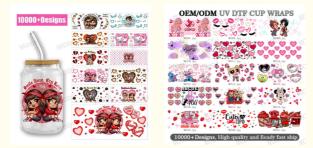

With Mama'sDay UV DTF Transfer, you have access to over 1000+ designs, making it easy to find the perfect design for your project. Whether you're creating custom t-shirts, bags, or any other project, this transfer product is a great choice.