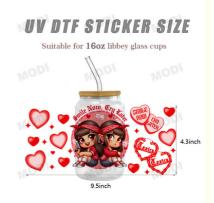

# **Product Parameter**

|               | UV DTF Cup Wrap Transfers Wholesale UV DTF Transfers For Cups Wraps Custom Logo Libbey Glass Tumbler |  |
|---------------|------------------------------------------------------------------------------------------------------|--|
| Material      | Vinyl/PET/PVC/PC/PP/PE/BOPP/etc                                                                      |  |
| Shape/Size    | Normal size and custom size all can support                                                          |  |
| Printing Size | 16oz, 23.8cm×10.7cm (converted to inches is 9.37×4.21inch)                                           |  |