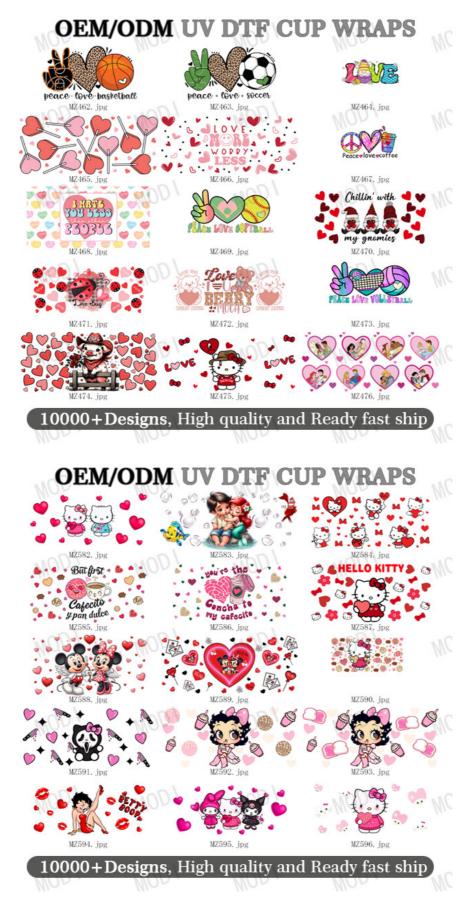

# More Images

Wholesale Uv Dtf Cup Wrap Transfers Valentine'S Day High Quality Custom Uv Dtf Transfer Couple Design Cup Wrap

With Mama'sDay UV DTF Transfer, you have access to over 1000+ designs, making it easy to find the perfect design for your project. Whether you're creating custom t-shirts, bags, or any other project, this transfer product is a great choice.