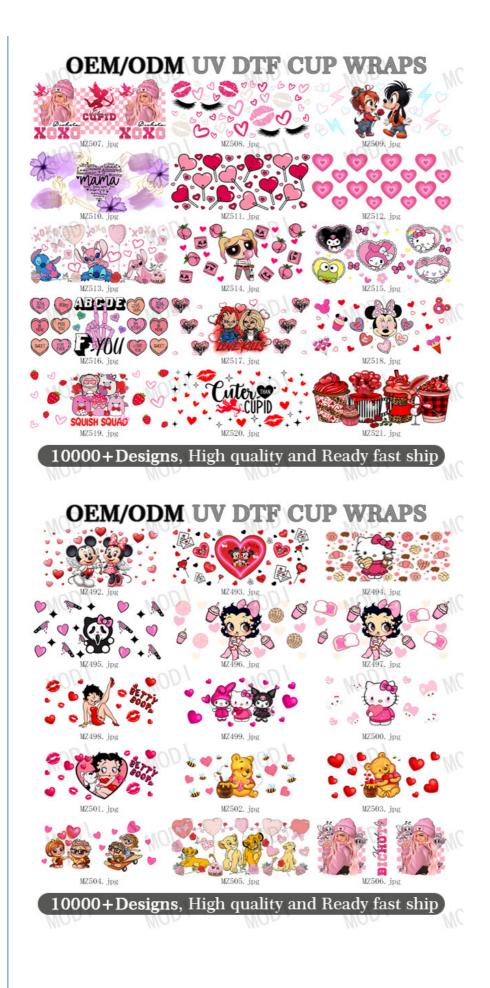

# More Images

Wholesale Uv Dtf Cup Wrap Transfers Valentine'S Day High Quality Custom Uv Dtf Transfer Couple Design Cup Wrap

With Mama'sDay UV DTF Transfer, you have access to over 1000+ designs, making it easy to find the perfect design for your project. Whether you're creating custom t-shirts, bags, or any other project, this transfer product is a great choice.