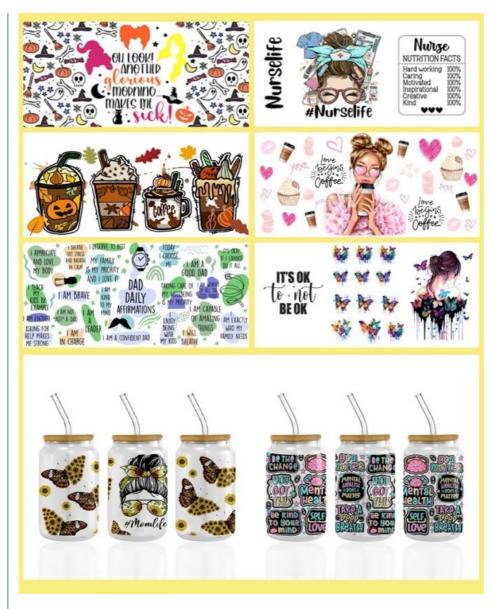

# More Images

Wholesale Uv Dtf Cup Wrap Transfers Valentine'S Day High Quality Custom Uv Dtf Transfer Couple Design Cup Wrap

With Mama'sDay UV DTF Transfer, you have access to over 1000+ designs, making it easy to find the perfect design for your project. Whether you're creating custom t-shirts, bags, or any other project, this transfer product is a great choice.