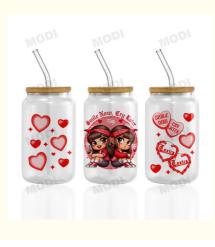

# More Images

Wholesale Uv Dtf Cup Wrap Transfers Valentine'S Day High Quality Custom Uv Dtf Transfer Couple Design Cup Wrap

PRODUCT: uv dff cup wrap transfers APPLICATION: Cups, Mugs, Tumbler, Bottles, Dishes ect. FEATURE: Waterproof / scratch Proofstrong viscosity SIZE: Accept Customized ARTWORK: PNG.PSD.PDF.AI. SUG-high quality photos