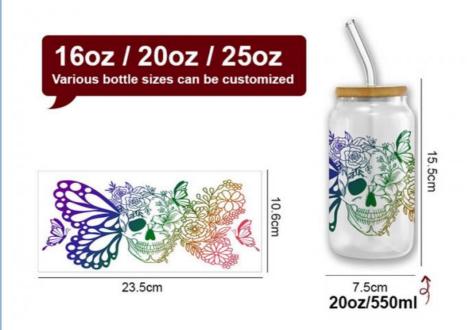

# **Product Parameter**

|               | UV DTF Cup Wrap Transfers Wholesale UV DTF Transfers For Cups Wraps Custom Logo Libbey Glass Tumbler |  |
|---------------|------------------------------------------------------------------------------------------------------|--|
| Material      | Vinyl/PET/PVC/PC/PP/PE/BOPP/etc                                                                      |  |
| Shape/Size    | Normal size and custom size all can support                                                          |  |
| Printing Size | 16oz, 23.8cm×10.7cm (converted to inches is 9.37×4.21inch)                                           |  |

# **Standard Sizes**