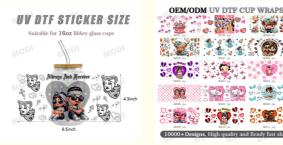

# **Product Parameter**

|               | UV DTF Cup Wrap Transfers Wholesale UV DTF Transfers For Cups Wraps Custom Logo Libbey Glass Tumbler |  |
|---------------|------------------------------------------------------------------------------------------------------|--|
| Material      | Vinyl/PET/PVC/PC/PP/PE/BOPP/etc                                                                      |  |
| Shape/Size    | Normal size and custom size all can support                                                          |  |
| Printing Size | 16oz, 23.8cm×10.7cm (converted to inches is 9.37×4.21inch)                                           |  |

# **Standard Sizes**