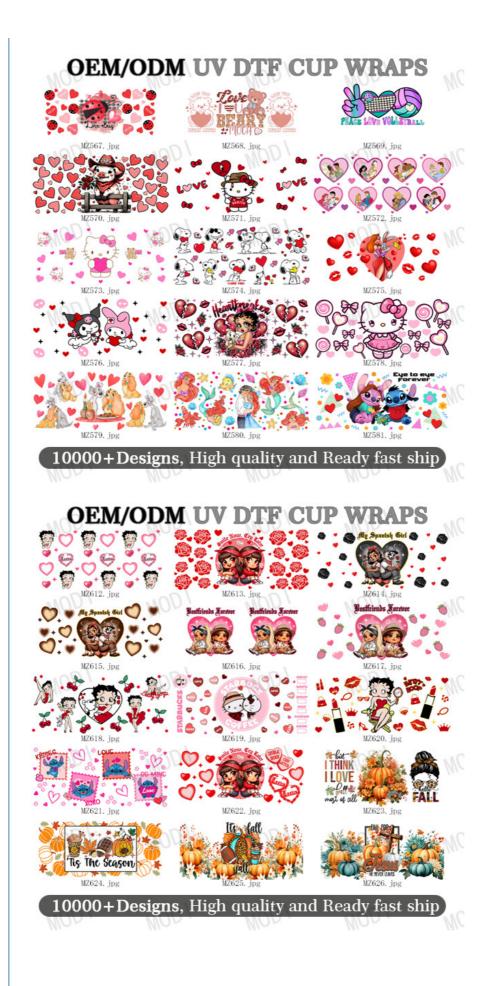

With Mama'sDay UV DTF Transfer, you have access to over 1000+ designs, making it easy to find the perfect design for your project. Whether you're creating custom t-shirts, bags, or any other project, this transfer product is a great choice.