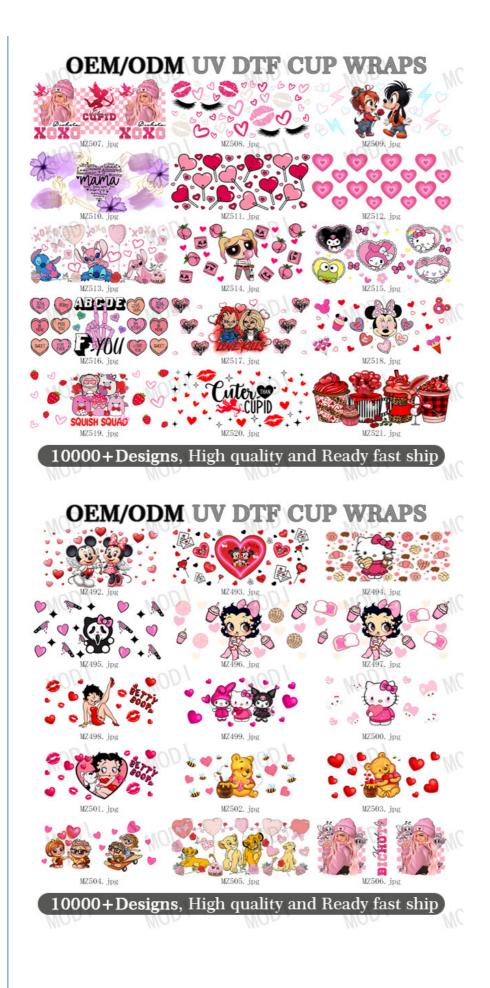

With Mama'sDay UV DTF Transfer, you have access to over 1000+ designs, making it easy to find the perfect design for your project. Whether you're creating custom t-shirts, bags, or any other project, this transfer product is a great choice.