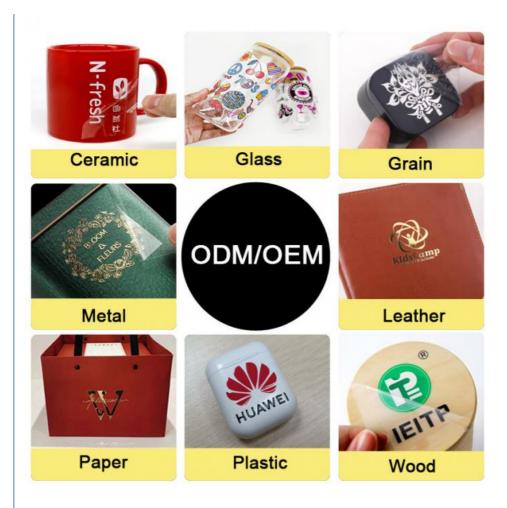

| Types       | Environment Friendly, Waterproof, Scratch-resistant, Heat-Resistant, Strong adhesion and glossy |  |
|-------------|-------------------------------------------------------------------------------------------------|--|
| Design file | AI/PDF/PNG, just clear is good                                                                  |  |
| Usage       | Glass, wood, metal, plastic, leather and so on the hard materials                               |  |
| Packaging   | Bubble or carton packaging                                                                      |  |