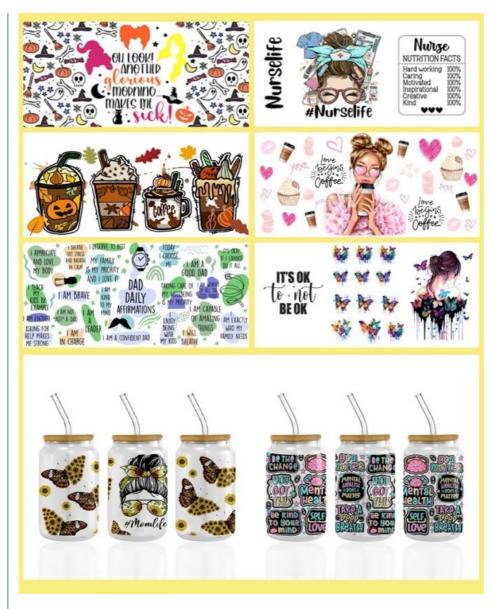

# More Images

Our Product Introduction

Custom Libby Cartoon Wraps with 3D UV DTF Cup Wrap Transfers Labels and Rub-On Paper **Product Description:** 

Mama'sDay UV DTF Transfer requires a transfer time of 60-90 seconds, making it a quick and efficient way to transfer designs onto surfaces. Plus, it is washable and can withstand multiple washes, ensuring that your designs remain intact even after multiple uses.

With Mama'sDay UV DTF Transfer, you have access to over 1000+ designs, making it easy to find the perfect design for your project. Whether you're creating custom t-shirts, bags, or any other project, this transfer product is a great choice.