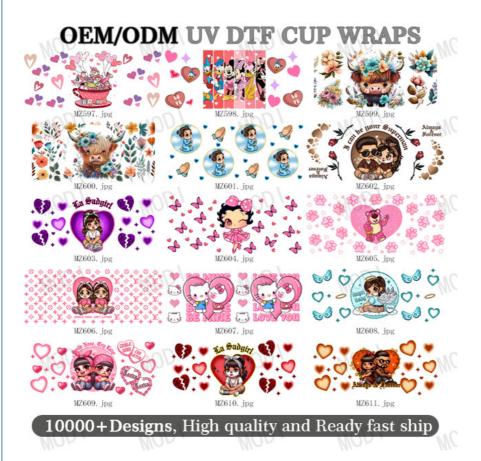

With Mama'sDay UV DTF Transfer, you have access to over 1000+ designs, making it easy to find the perfect design for your project. Whether you're creating custom t-shirts, bags, or any other project, this transfer product is a great choice.