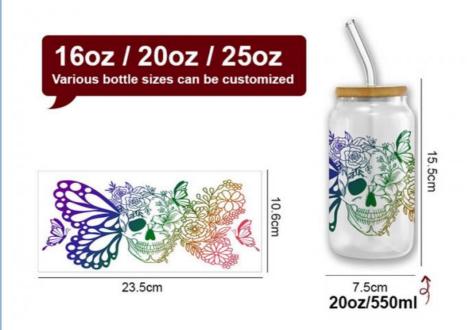

# **Product Parameter**

|               | UV DTF Cup Wrap Transfers Wholesale UV DTF Transfers For Cups Wraps Custom Logo Libbey Glass Tumbler |  |
|---------------|------------------------------------------------------------------------------------------------------|--|
| Material      | Vinyl/PET/PVC/PC/PP/PE/BOPP/etc                                                                      |  |
| Shape/Size    | Normal size and custom size all can support                                                          |  |
| Printing Size | 16oz, 23.8cm×10.7cm (converted to inches is 9.37×4.21inch)                                           |  |