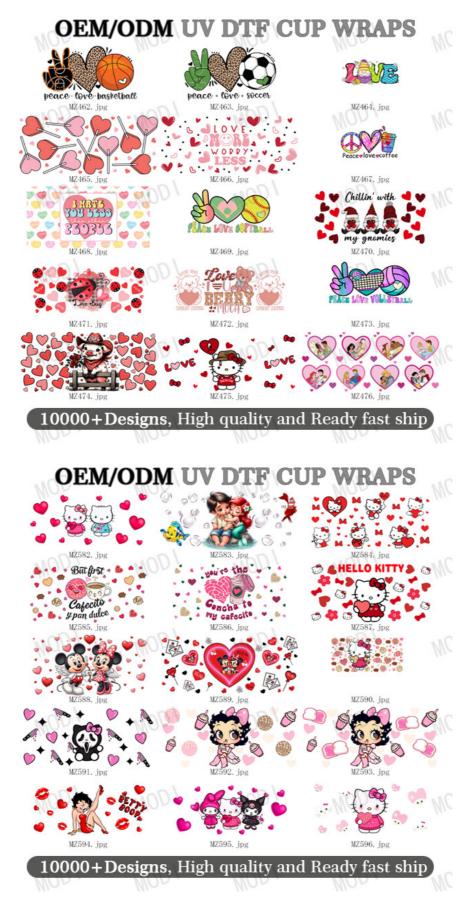

With Mama'sDay UV DTF Transfer, you have access to over 1000+ designs, making it easy to find the perfect design for your project. Whether you're creating custom t-shirts, bags, or any other project, this transfer product is a great choice.