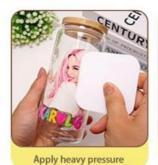

3.Peel the clear backing off of decal

4.Line up the decal onto the glass can and apply the decal to the glass. Starting on one side, press the wrap down, working your way up and down on the glass. The adhesive is very strong; it cannot be removed once applied to the glass.

5. Using a squeegee or your fingers, rub the decal well to adhere it the the glass and to work out any air bubbles. 6. Gently peel off the clear film