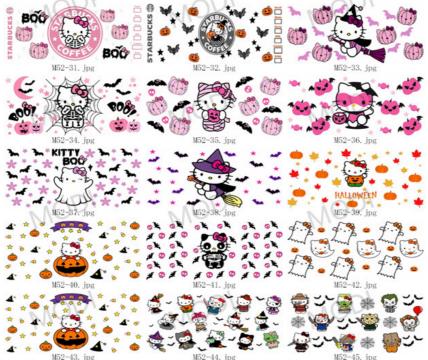

# More Images

# **Product Description**

1UV DTF Transfers for Halloween Cup Wrap Designs on Glass Tumblers for Holiday Decor