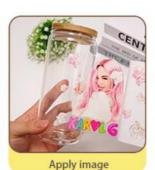

ion Instructions**

- 1.Clean glass with mild soap and water (alcohol NOT recommended)
- 2. Wrap decal around glass and trim any excess from the sides of the decal as necessary to fit your glass. Try to avoid overlapping the wrap when applied to the glass can.
- 3. Peel the clear backing off of decal
- 4.Line up the decal onto the glass can and apply the decal to the glass. Starting on one side, press the wrap down, working your way up and down on the glass. The adhesive is very strong; it cannot be removed once applied to the glass.
- 5. Using a squeegee or your fingers, rub the decal well to adhere it the glass and to work out any air bubbles. 6. Gently peel off the clear film

# USAGE METHOD

# Be careful not to stick it on the radians atboth ends It is easy to stick it not firmly













Apply heavy pressure

Peel clear film off the clear film

## **CARE INSTRUCTIONS**

Hand wash only. We do not advise to put in dishwasher or microwave. We are not responsible for application mishaps. \*Please note: Not all brands of tumblers have the exact same measurements. They can differ by a couple of millimeters. Our wraps have been measured to fit a straight tumbler. Adjustments may be necessary

#### **DISCLAIMER**

Cup featured in the images are NOT included.

We are not responsible for wraps being applied incorrectly or if being applied to an alternative brand cup. Please ensure you are confident and have researched the application process correctly before attempting.

Sizes of cups will vary by brand, all our DTF prints have been designed against our own cups, should you