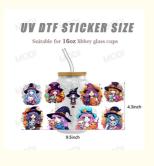

# **Product Parameter**

| 1             | UV DTF Cup Wrap Transfers Wholesale UV DTF Transfers For Cups Wraps Custom Logo Libbey Glass Tumbler |
|---------------|------------------------------------------------------------------------------------------------------|
| Material      | Vinyl/PET/PVC/PC/PP/PE/BOPP/etc                                                                      |
| Shape/Size    | Normal size and custom size all can support                                                          |
| Printing Size | 16oz, 23.8cm×10.7cm (converted to inches is 9.37×4.21inch)                                           |

# **Standard Sizes**

23.5cm