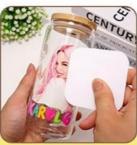

## **Application Instructions**

- 1.Clean glass with mild soap and water (alcohol NOT recommended)
- 2. Wrap decal around glass and trim any excess from the sides of the decal as necessary to fit your glass. Try to avoid overlapping the wrap when applied to the glass can.
- 3. Peel the clear backing off of decal
- 4.Line up the decal onto the glass can and apply the decal to the glass. Starting on one side, press the wrap down, working your way up and down on the glass. The adhesive is very strong; it cannot be removed once applied to the glass.
- 5. Using a squeegee or your fingers, rub the decal well to adhere it the glass and to work out any air bubbles. 6. Gently peel off the clear film

# Be careful not to stick it on the radians atboth ends It is easy to stick it not firmly

Apply heavy pressure

Peel clear film off the clear film