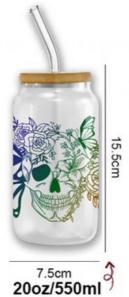

# UV DTF Transfers For Halloween Cup Wrap Designs On Glass Tumblers For **Holiday Decor**

# **Product Parameter**

| 1             | UV DTF Cup Wrap Transfers Wholesale UV DTF Transfers For Cups Wraps Custom Logo Libbey Glass Tumbler |
|---------------|------------------------------------------------------------------------------------------------------|
| Material      | Vinyl/PET/PVC/PC/PP/PE/BOPP/etc                                                                      |
| Shape/Size    | Normal size and custom size all can support                                                          |
| Printing Size | 16oz, 23.8cm×10.7cm (converted to inches is 9.37×4.21inch)                                           |

# **Standard Sizes**

23.5cm