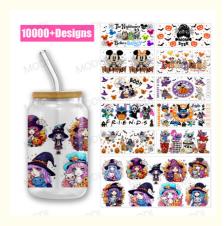

# UV DTF Transfers For Halloween Cup Wrap Designs On Glass Tumblers For **Holiday Decor**

# OEM/ODM UV DTF CUP WRAPS M52-46. jpg M52-47. jpg M52-48. jpg M52-50. jpg M52-50. jpg M52-51. jpg M52-54. jpg M52-55. jpg M52-56. jpg M52-57. jpg

10000+Designs, High quality and Ready fast ship

# **OEM/ODM UV DTF CUP WRAPS**

10000+Designs, High quality and Ready fast ship