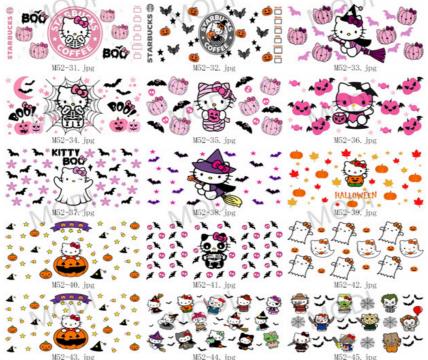

# **Product Description**

16OZ UV DTF Transfers for Halloween Cup Wrap Designs on Glass Tumblers

# **Product Description:**

Mama'sDay UV DTF Transfer requires a transfer time of 60-90 seconds, making it a quick and efficient way to transfer designs onto surfaces. Plus, it is washable and can withstand multiple washes, ensuring that your designs remain intact even after multiple uses.

With Mama'sDay UV DTF Transfer, you have access to over 1000+ designs, making it easy to find the perfect design for your project. Whether you're creating custom t-shirts, bags, or any other project, this transfer product is a great choice.