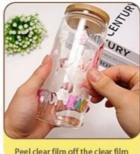

## **Application Instructions**

- 1.Clean glass with mild soap and water (alcohol NOT recommended)
- 2. Wrap decal around glass and trim any excess from the sides of the decal as necessary to fit your glass. Try to avoid overlapping the wrap when applied to the glass can.
- 3. Peel the clear backing off of decal
- 4.Line up the decal onto the glass can and apply the decal to the glass. Starting on one side, press the wrap down, working your way up and down on the glass. The adhesive is very strong; it cannot be removed once applied to the glass.
- 5. Using a squeegee or your fingers, rub the decal well to adhere it the glass and to work out any air bubbles. 6. Gently peel off the clear film

# Be careful not to stick it on the radians atboth ends It is easy to stick it not firmly

Apply heavy pressure

Peel clear film off the clear film