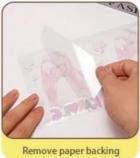

## **Application Instructions**

- 1.Clean glass with mild soap and water (alcohol NOT recommended)
- 2. Wrap decal around glass and trim any excess from the sides of the decal as necessary to fit your glass. Try to avoid overlapping the wrap when applied to the glass can.
- 3. Peel the clear backing off of decal
- 4.Line up the decal onto the glass can and apply the decal to the glass. Starting on one side, press the wrap down, working your way up and down on the glass. The adhesive is very strong; it cannot be removed once applied to the glass.
- 5. Using a squeegee or your fingers, rub the decal well to adhere it the glass and to work out any air bubbles. 6. Gently peel off the clear film