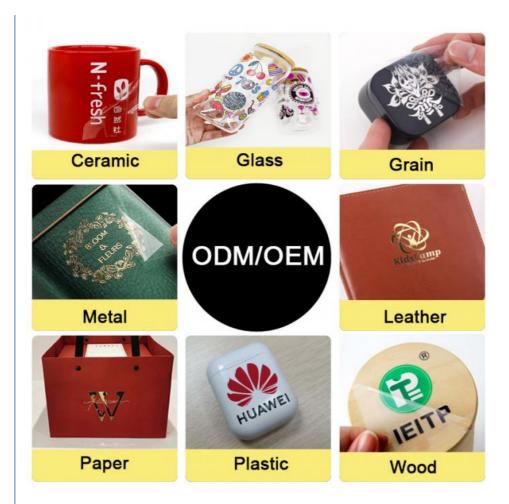

| Types       | Environment Friendly, Waterproof, Scratch-resistant, Heat-Resistant, Strong adhesion and glossy |
|-------------|-------------------------------------------------------------------------------------------------|
| Design file | Al/PDF/PNG, just clear is good                                                                  |
| Usage       | Glass, wood, metal, plastic, leather and so on the hard materials                               |
| Packaging   | Bubble or carton packaging                                                                      |

01 PRODUCT DESCRIPTION

PRODUCT: uv dff cup wrap transfers

APPLICATION: Cups, Mugs, Tumbler,

Bottles, Dishes ect.

FEATURE: Waterproof /

scratch Proofstrong viscosity

SIZE: Accept Customized

ARTWORK: PNG.PSD.PDF.AI.