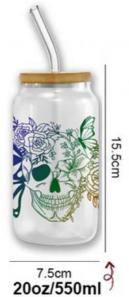

# **Product Description**

16OZ UV DTF Transfers for Halloween Cup Wrap Designs on Glass Tumblers

# **Product Parameter**

| 1             | UV DTF Cup Wrap Transfers Wholesale UV DTF Transfers For Cups Wraps Custom Logo Libbey Glass Tumbler |
|---------------|------------------------------------------------------------------------------------------------------|
| Material      | Vinyl/PET/PVC/PC/PP/PE/BOPP/etc                                                                      |
| Shape/Size    | Normal size and custom size all can support                                                          |
| Printing Size | 16oz, 23.8cm×10.7cm (converted to inches is 9.37×4.21inch)                                           |

# **Standard Sizes**

23.5cm