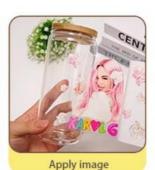

## **Application Instructions**

- 1.Clean glass with mild soap and water (alcohol NOT recommended)
- 2. Wrap decal around glass and trim any excess from the sides of the decal as necessary to fit your glass. Try to avoid overlapping the wrap when applied to the glass can.
- 3. Peel the clear backing off of decal
- 4.Line up the decal onto the glass can and apply the decal to the glass. Starting on one side, press the wrap down, working your way up and down on the glass. The adhesive is very strong; it cannot be removed once applied to the glass.
- 5. Using a squeegee or your fingers, rub the decal well to adhere it the glass and to work out any air bubbles. 6. Gently peel off the clear film