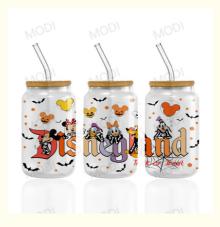

# 16OZ UV DTF Transfers For Halloween Cup Wrap Designs On Glass Tumblers

# **Product Description**

16OZ UV DTF Transfers for Halloween Cup Wrap Designs on Glass Tumblers

# OEM/ODM UV DTF CUP WRAPS M52-46. jpg M52-47. jpg M52-48. jpg M52-50. jpg M52-50. jpg M52-51. jpg M52-54. jpg M52-55. jpg M52-56. jpg M52-57. jpg

10000+Designs, High quality and Ready fast ship

# **OEM/ODM UV DTF CUP WRAPS**

10000+Designs, High quality and Ready fast ship