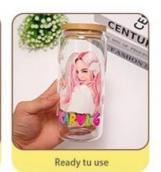

# **Product Description**

16OZ UV DTF Transfers for Halloween Cup Wrap Designs on Glass Tumblers

# **Product Description:**

Mama'sDay UV DTF Transfer requires a transfer time of 60-90 seconds, making it a quick and efficient way to transfer designs onto surfaces. Plus, it is washable and can withstand multiple washes, ensuring that your designs remain intact even after multiple uses.