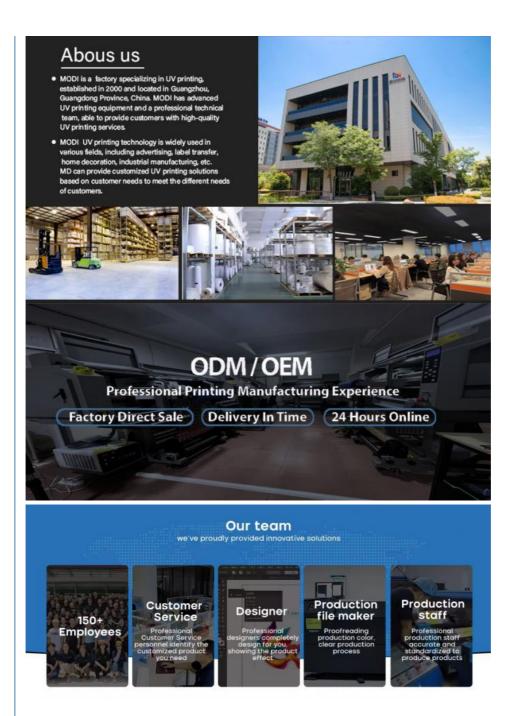

# **Company Profile**

- MD is a factory specializing in UV printing, established in 2000 and located in Guangzhou, Guangdong Province, China. MD has advanced UV printing equipment, a professional technical team, and a product application R&D and design team to provide customers with high-quality UV printing services.
- MD's UV printing technology is widely used in various fields, including advertising, home decoration, industrial manufacturing, etc. Especially widely used in labels, accessories, toys, clothing and other fields. MD can provide customized UV printing solutions based on customer needs to meet the different needs of customers.
- MD's service philosophy is "Customer first, quality first". MD is committed to providing customers with high-quality products and services and continuously improving customer satisfaction.