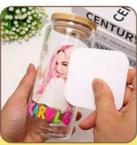

## **Application Instructions**

- 1.Clean glass with mild soap and water (alcohol NOT recommended)
- 2. Wrap decal around glass and trim any excess from the sides of the decal as necessary to fit your glass. Try to avoid overlapping the wrap when applied to the glass can.
- 3. Peel the clear backing off of decal
- 4.Line up the decal onto the glass can and apply the decal to the glass. Starting on one side, press the wrap down, working your way up and down on the glass. The adhesive is very strong; it cannot be removed once applied to the glass.
- 5. Using a squeegee or your fingers, rub the decal well to adhere it the glass and to work out any air bubbles. 6. Gently peel off the clear film