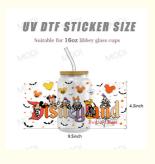

# **Product Parameter**

| 1             | UV DTF Cup Wrap Transfers Wholesale UV DTF Transfers For Cups Wraps Custom Logo Libbey Glass Tumbler |
|---------------|------------------------------------------------------------------------------------------------------|
| Material      | Vinyl/PET/PVC/PC/PP/PE/BOPP/etc                                                                      |
| Shape/Size    | Normal size and custom size all can support                                                          |
| Printing Size | 16oz, 23.8cm×10.7cm (converted to inches is 9.37×4.21inch)                                           |

# **Standard Sizes**

23.5cm