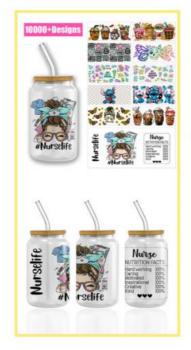

# OEM/ODM UV DTF CUP WRAPS M52-46. jpg M52-47. jpg M52-48. jpg M52-50. jpg M52-50. jpg M52-51. jpg M52-54. jpg M52-55. jpg M52-56. jpg M52-57. jpg

10000+Designs, High quality and Ready fast ship

# **OEM/ODM UV DTF CUP WRAPS**

10000+Designs, High quality and Ready fast ship