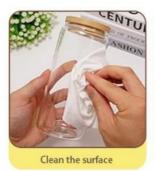

## **Application Instructions**

- 1.Clean glass with mild soap and water (alcohol NOT recommended)
- 2. Wrap decal around glass and trim any excess from the sides of the decal as necessary to fit your glass. Try to avoid overlapping the wrap when applied to the glass can.
- 3. Peel the clear backing off of decal
- 4.Line up the decal onto the glass can and apply the decal to the glass. Starting on one side, press the wrap down, working your way up and down on the glass. The adhesive is very strong; it cannot be removed once applied to the glass.
- 5. Using a squeegee or your fingers, rub the decal well to adhere it the glass and to work out any air bubbles. 6. Gently peel off the clear film