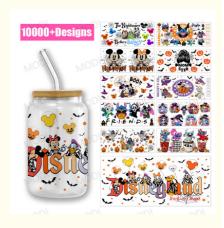

# 16OZ UV DTF Transfers For Halloween Cup Wrap Designs On Glass Tumblers

# **Product Description**

16OZ UV DTF Transfers for Halloween Cup Wrap Designs on Glass Tumblers

# OEM/ODM UV DTF CUP WRAPS M52-46. jpg M52-47. jpg M52-48. jpg M52-50. jpg M52-50. jpg M52-51. jpg M52-54. jpg M52-55. jpg M52-56. jpg M52-57. jpg

10000+Designs, High quality and Ready fast ship

# **OEM/ODM UV DTF CUP WRAPS**

10000+Designs, High quality and Ready fast ship