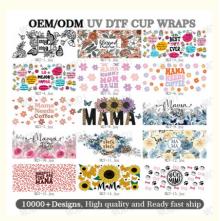

## More Images

UV DTF Transfer for Mom's Day PET Material Preferred by UV Printers

With Mama'sDay UV DTF Transfer, you have access to over 1000+ designs, making it easy to find the perfect design for your project. Whether you're creating custom t-shirts, bags, or any other project, this transfer product is a great choice.