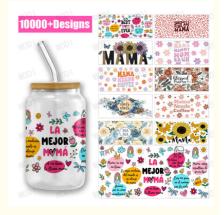

## More Images

UV DTF Transfer for Mom's Day PET Material Preferred by UV Printers

# **Product Description:**

Mama'sDay UV DTF Transfer requires a transfer time of 60-90 seconds, making it a quick and efficient way to transfer designs onto surfaces. Plus, it is washable and can withstand multiple washes, ensuring that your designs remain intact even after multiple uses.

With Mama'sDay UV DTF Transfer, you have access to over 1000+ designs, making it easy to find the perfect design for your project. Whether you're creating custom t-shirts, bags, or any other project, this transfer product is a great choice.

## **Application scope**

If you are looking for a highly durable and long-lasting transfer solution for custom designs on various products, Mama'sDay UV DTF Transfer is the perfect solution for you. This product is available in white color and is compatible with UV printers. Here are some product application occasions and scenarios for the MODI MZ318 Mama'sDay UV DTF Transfer: **T-shirt Printing** 