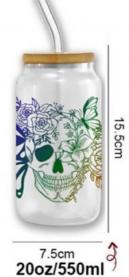

## More Images

UV DTF Transfer for Mom's Day PET Material Preferred by UV Printers

With Mama'sDay UV DTF Transfer, you have access to over 1000+ designs, making it easy to find the perfect design for your project. Whether you're creating custom t-shirts, bags, or any other project, this transfer product is a great choice.