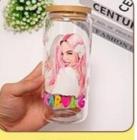

## More Images

UV DTF Transfer for Mom's Day PET Material Preferred by UV Printers

#### **Mug Printing**

With Mama'sDay UV DTF Transfer, you can also create custom designs on mugs. This transfer is perfect for printing designs on ceramic and glass mugs. The transfer is highly durable and long-lasting, making it perfect for creating personalized gifts for your loved ones.