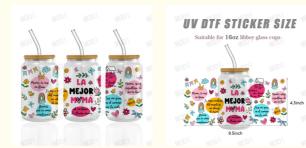

## **Product Parameter**

| 1             | UV DTF Cup Wrap Transfers Wholesale UV DTF Transfers For Cups Wraps Custom Logo Libbey<br>Glass Tumbler |
|---------------|---------------------------------------------------------------------------------------------------------|
| Material      | Vinyl/PET/PVC/PC/PP/PE/BOPP/etc                                                                         |
| Shape/Size    | Normal size and custom size all can support                                                             |
| Printing Size | 16oz, 23.8cm×10.7cm (converted to inches is 9.37×4.21inch)                                              |
| Types         | Environment Friendly, Waterproof, Scratch-resistant, Heat-Resistant, Strong adhesion and glossy         |
| Design file   | AI/PDF/PNG, just clear is good                                                                          |
| Usage         | Glass, wood, metal, plastic, leather and so on the hard materials                                       |
| Packaging     | Bubble or carton packaging                                                                              |

# **Standard Sizes**