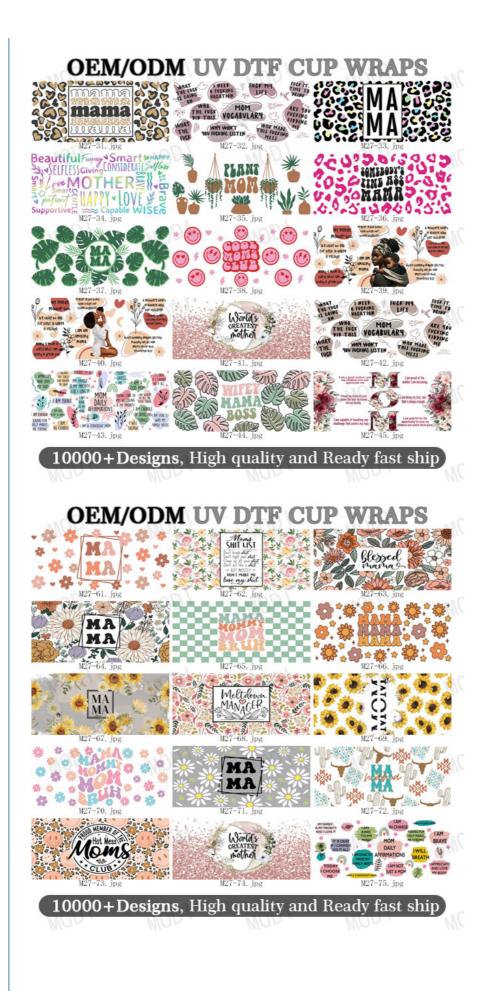

## More Images

UV DTF Transfer for Mom's Day PET Material Preferred by UV Printers

With Mama'sDay UV DTF Transfer, you have access to over 1000+ designs, making it easy to find the perfect design for your project. Whether you're creating custom t-shirts, bags, or any other project, this transfer product is a great choice.