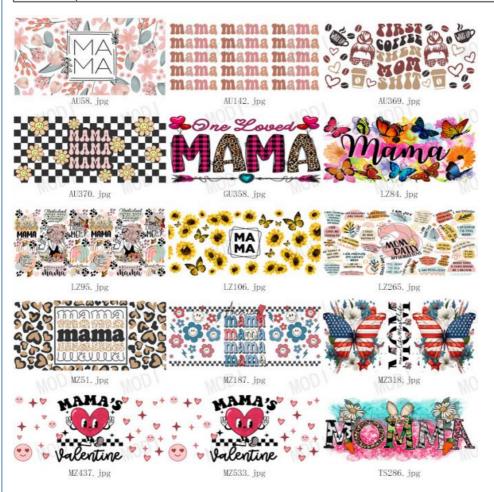

## More Images

UV DTF Transfer for Mom's Day PET Material Preferred by UV Printers

With Mama'sDay UV DTF Transfer, you have access to over 1000+ designs, making it easy to find the perfect design for your project. Whether you're creating custom t-shirts, bags, or any other project, this transfer product is a great choice.