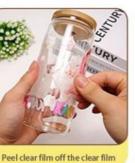

5. Using a squeegee or your fingers, rub the decal well to adhere it the the glass and to work out any air bubbles. 6. Gently peel off the clear film

# **USAGE METHOD**

Be careful not to stick it on the radians atboth ends It is easy to stick it not firmly

Clean the surface

Remove paper backing

Apply image

Ready tu use