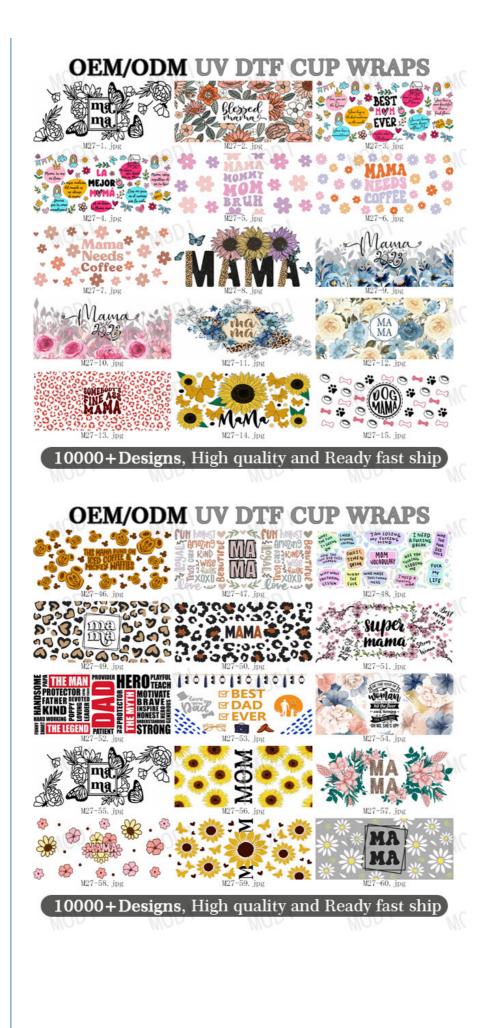

## More Images

UV DTF Transfer for Mom's Day PET Material Preferred by UV Printers

With Mama'sDay UV DTF Transfer, you have access to over 1000+ designs, making it easy to find the perfect design for your project. Whether you're creating custom t-shirts, bags, or any other project, this transfer product is a great choice.