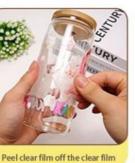

#### **Application Instructions**

1.Clean glass with mild soap and water (alcohol NOT recommended)

2.Wrap decal around glass and trim any excess from the sides of the decal as necessary to fit your glass. Try to avoid overlapping the wrap when applied to the glass can.

3.Peel the clear backing off of decal

4.Line up the decal onto the glass can and apply the decal to the glass. Starting on one side, press the wrap down, working your way up and down on the glass. The adhesive is very strong; it cannot be removed once applied to the glass.

5. Using a squeegee or your fingers, rub the decal well to adhere it the the glass and to work out any air bubbles. 6. Gently peel off the clear film