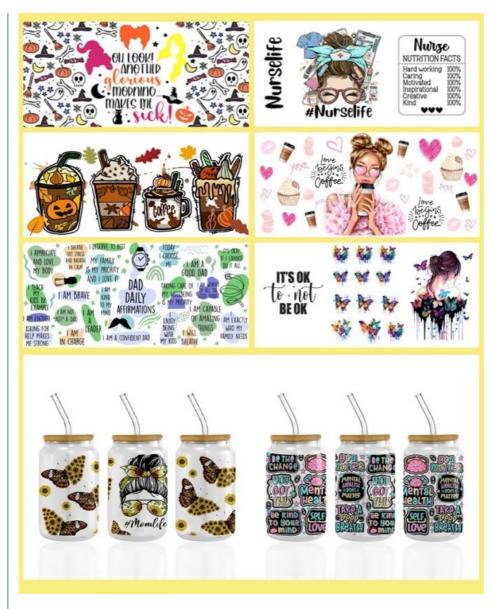

## **Application scope**

If you are looking for a highly durable and long-lasting transfer solution for custom designs on various products, Mama'sDay UV DTF Transfer is the perfect solution for you. This product is available in white color and is compatible with UV printers. Here are some product application occasions and scenarios for the MODI MZ318 Mama'sDay UV DTF Transfer: **T-shirt Printing** 

#### **Bags and Accessories Printing**

This transfer is also suitable for creating custom designs on bags and accessories. You can use it to print your designs on backpacks, tote bags, and other accessories. Mama'sDay UV DTF Transfer is compatible with different types of materials, including canvas, polyester, and more.

#### **Mug Printing**

With Mama'sDay UV DTF Transfer, you can also create custom designs on mugs. This transfer is perfect for printing designs on ceramic and glass mugs. The transfer is highly durable and long-lasting, making it perfect for creating personalized gifts for your loved ones.

#### **Customized Clothing**

Mama'sDay UV DTF Transfer is a great solution for creating customized clothing. You can use this transfer to add your own designs to shirts, pants, jackets, and other clothing items. The transfer is compatible with different fabrics, including cotton, polyester, and more.