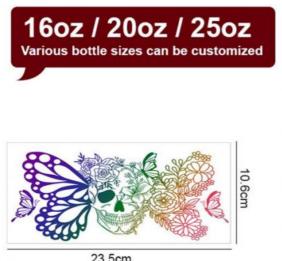

## **Product Parameter**

| 1             | UV DTF Cup Wrap Transfers Wholesale UV DTF Transfers For Cups Wraps Custom Logo Libbey<br>Glass Tumbler |
|---------------|---------------------------------------------------------------------------------------------------------|
| Material      | Vinyl/PET/PVC/PC/PP/PE/BOPP/etc                                                                         |
| Shape/Size    | Normal size and custom size all can support                                                             |
| Printing Size | 16oz, 23.8cm×10.7cm (converted to inches is 9.37×4.21inch)                                              |
| Types         | Environment Friendly, Waterproof, Scratch-resistant, Heat-Resistant, Strong adhesion and glossy         |
| Design file   | AI/PDF/PNG, just clear is good                                                                          |
| Usage         | Glass, wood, metal, plastic, leather and so on the hard materials                                       |
| Packaging     | Bubble or carton packaging                                                                              |