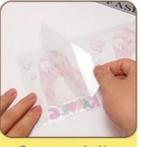

#### **Application Instructions**

1.Clean glass with mild soap and water (alcohol NOT recommended)

2.Wrap decal around glass and trim any excess from the sides of the decal as necessary to fit your glass. Try to avoid overlapping the wrap when applied to the glass can.

3.Peel the clear backing off of decal

4.Line up the decal onto the glass can and apply the decal to the glass. Starting on one side, press the wrap down, working your way up and down on the glass. The adhesive is very strong; it cannot be removed once applied to the glass.