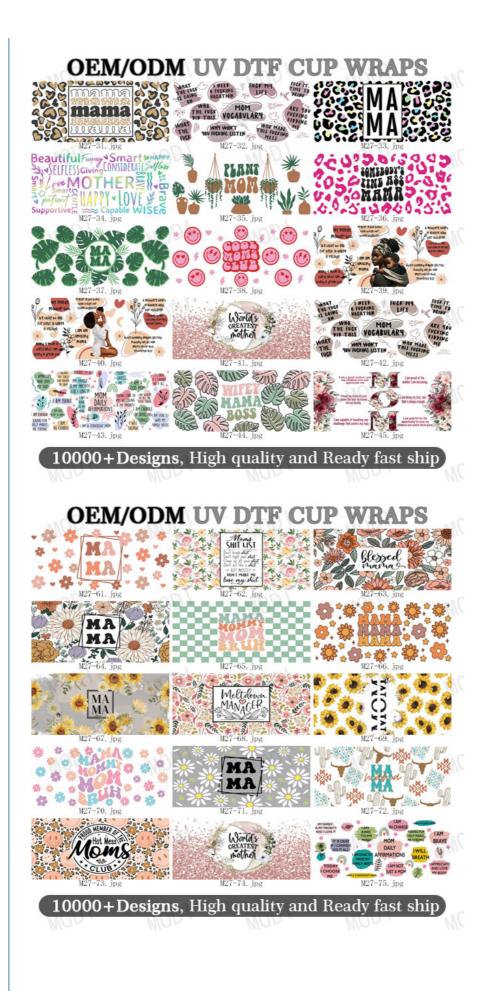

## More Images

Quick and Easy Transfer Process with Mama sDay UV DTF Transfer Clear Design Files

With Mama'sDay UV DTF Transfer, you have access to over 1000+ designs, making it easy to find the perfect design for your project. Whether you're creating custom t-shirts, bags, or any other project, this transfer product is a great choice.