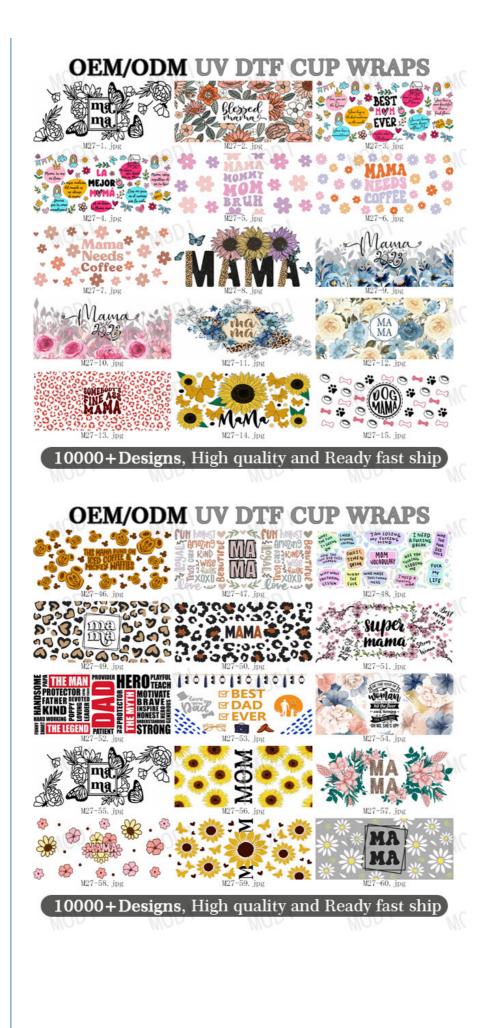

## More Images

Quick and Easy Transfer Process with Mama sDay UV DTF Transfer Clear Design Files

With Mama'sDay UV DTF Transfer, you have access to over 1000+ designs, making it easy to find the perfect design for your project. Whether you're creating custom t-shirts, bags, or any other project, this transfer product is a great choice.