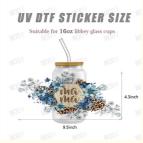

## **Product Parameter**

| 1             | UV DTF Cup Wrap Transfers Wholesale UV DTF Transfers For Cups Wraps Custom Logo Libbey<br>Glass Tumbler |
|---------------|---------------------------------------------------------------------------------------------------------|
| Material      | Vinyl/PET/PVC/PC/PP/PE/BOPP/etc                                                                         |
| Shape/Size    | Normal size and custom size all can support                                                             |
| Printing Size | 16oz, 23.8cm×10.7cm (converted to inches is 9.37×4.21inch)                                              |
| Types         | Environment Friendly, Waterproof, Scratch-resistant, Heat-Resistant, Strong adhesion and glossy         |
| Design file   | AI/PDF/PNG, just clear is good                                                                          |
| Usage         | Glass, wood, metal, plastic, leather and so on the hard materials                                       |
| Packaging     | Bubble or carton packaging                                                                              |

# **Standard Sizes**