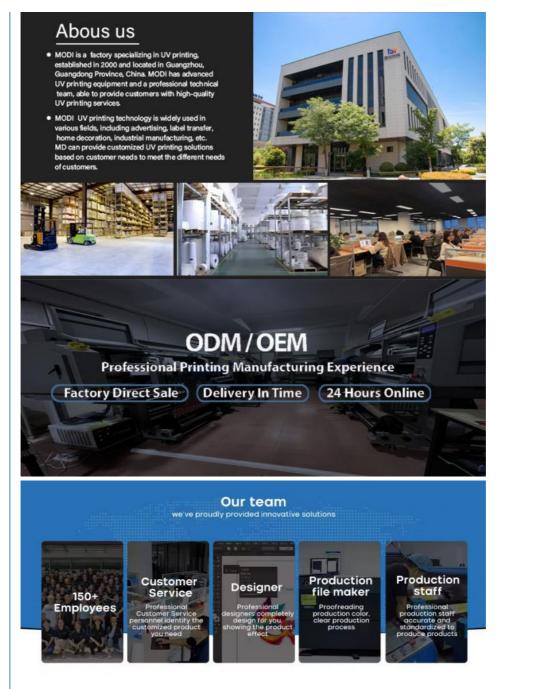

# **Company Profile**

• MD is a factory specializing in UV printing, established in 2000 and located in Guangzhou, Guangdong Province, China. MD has advanced UV printing equipment, a professional technical team, and a product application R&D and design team to provide customers with high-quality UV printing services.

• MD's UV printing technology is widely used in various fields, including advertising, home decoration, industrial manufacturing, etc. Especially widely used in labels, accessories, toys, clothing and other fields. MD can provide customized UV printing solutions based on customer needs to meet the different needs of customers.

• MD's service philosophy is "Customer first, quality first". MD is committed to providing customers with high-quality products and services and continuously improving customer satisfaction.