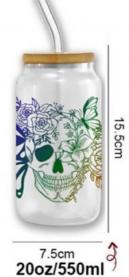

## More Images

Quick and Easy Transfer Process with Mama sDay UV DTF Transfer Clear Design Files

With Mama'sDay UV DTF Transfer, you have access to over 1000+ designs, making it easy to find the perfect design for your project. Whether you're creating custom t-shirts, bags, or any other project, this transfer product is a great choice.

## **Application scope**

If you are looking for a highly durable and long-lasting transfer solution for custom designs on various products, Mama'sDay UV DTF Transfer is the perfect solution for you. This product is available in white color and is compatible with UV printers. Here are some product application occasions and scenarios for the MODI MZ318 Mama'sDay UV DTF Transfer: **T-shirt Printing** 