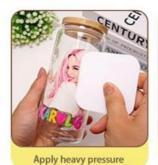

5. Using a squeegee or your fingers, rub the decal well to adhere it the the glass and to work out any air bubbles. 6. Gently peel off the clear film

# **USAGE METHOD**

Be careful not to stick it on the radians atboth ends It is easy to stick it not firmly

Clean the surface

Remove paper backing

Apply image

Ready tu use