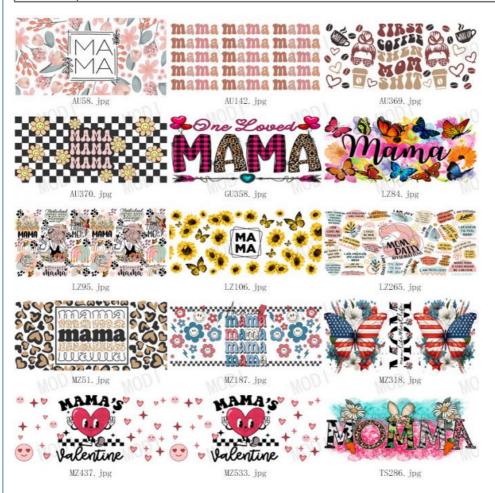

## More Images

Quick and Easy Transfer Process with Mama sDay UV DTF Transfer Clear Design Files

With Mama'sDay UV DTF Transfer, you have access to over 1000+ designs, making it easy to find the perfect design for your project. Whether you're creating custom t-shirts, bags, or any other project, this transfer product is a great choice.