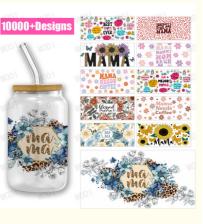

## More Images

Quick and Easy Transfer Process with Mama sDay UV DTF Transfer Clear Design Files

With Mama'sDay UV DTF Transfer, you have access to over 1000+ designs, making it easy to find the perfect design for your project. Whether you're creating custom t-shirts, bags, or any other project, this transfer product is a great choice.