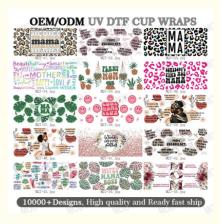

## More Images

Quick and Easy Transfer Process with Mama sDay UV DTF Transfer Clear Design Files

With Mama'sDay UV DTF Transfer, you have access to over 1000+ designs, making it easy to find the perfect design for your project. Whether you're creating custom t-shirts, bags, or any other project, this transfer product is a great choice.