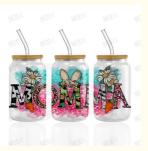

# More Images

for more products please visit us on modiuvdtf.com

Moter'sDay UV DTF Transfer 16oz Mother s Day Cup Designs Ideal for Custom Projects

#### **Mug Printing**

With Mama'sDay UV DTF Transfer, you can also create custom designs on mugs. This transfer is perfect for printing designs on ceramic and glass mugs. The transfer is highly durable and long-lasting, making it perfect for creating personalized gifts for your loved ones.