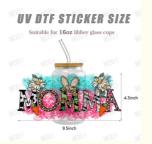

## **Product Parameter**

| Product<br>Name                                                          | UV DTF Cup Wrap Transfers Wholesale UV DTF Transfers For Cups Wraps Custom Logo Libbey<br>Glass Tumbler |  |
|--------------------------------------------------------------------------|---------------------------------------------------------------------------------------------------------|--|
| Material                                                                 | Vinyl/PET/PVC/PC/PP/PE/BOPP/etc                                                                         |  |
| Shape/Size                                                               | Normal size and custom size all can support                                                             |  |
| Printing Size 16oz, 23.8cm×10.7cm (converted to inches is 9.37×4.21inch) |                                                                                                         |  |
| Types                                                                    | Environment Friendly, Waterproof, Scratch-resistant, Heat-Resistant, Strong adhesion and glossy         |  |
| Design file                                                              | AI/PDF/PNG, just clear is good                                                                          |  |
| Usage                                                                    | Glass, wood, metal, plastic, leather and so on the hard materials                                       |  |
| Packaging                                                                | Bubble or carton packaging                                                                              |  |

# **Standard Sizes**