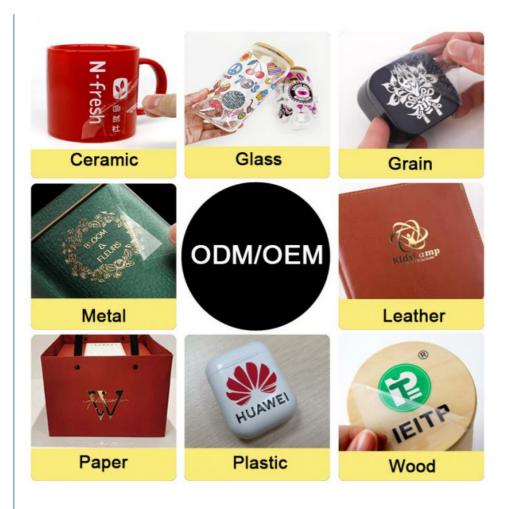

# **Application scope**

If you are looking for a highly durable and long-lasting transfer solution for custom designs on various products, Mama'sDay UV DTF Transfer is the perfect solution for you. This product is available in white color and is compatible with UV printers. Here are some product application occasions and scenarios for the MODI MZ318 Mama'sDay UV DTF Transfer: **T-shirt Printing** 

Mama'sDay UV DTF Transfer is perfect for printing custom designs on t-shirts. Whether you are designing shirts for your business, a sports team, or for personal use, Mama'sDay UV DTF Transfer can help you create high-quality, long-lasting prints. You can use this transfer on various t-shirt sizes, including 16OZ, and more.

#### **Bags and Accessories Printing**

This transfer is also suitable for creating custom designs on bags and accessories. You can use it to print your designs on backpacks, tote bags, and other accessories. Mama'sDay UV DTF Transfer is compatible with different types of materials, including canvas, polyester, and more.

#### **Mug Printing**

With Mama'sDay UV DTF Transfer, you can also create custom designs on mugs. This transfer is perfect for printing designs on ceramic and glass mugs. The transfer is highly durable and long-lasting, making it perfect for creating personalized gifts for your loved ones.

#### **Customized Clothing**

Mama'sDay UV DTF Transfer is a great solution for creating customized clothing. You can use this transfer to add your own designs to shirts, pants, jackets, and other clothing items. The transfer is compatible with different fabrics, including cotton, polyester, and more.