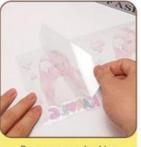

3.Peel the clear backing off of decal

4.Line up the decal onto the glass can and apply the decal to the glass. Starting on one side, press the wrap down, working your way up and down on the glass. The adhesive is very strong; it cannot be removed once applied to the glass.

5. Using a squeegee or your fingers, rub the decal well to adhere it the the glass and to work out any air bubbles. 6. Gently peel off the clear film