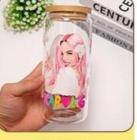

# More Images

for more products please visit us on modiuvdtf.com

Moter'sDay UV DTF Transfer 16oz Mother s Day Cup Designs Ideal for Custom Projects

#### **Mug Printing**

With Mama'sDay UV DTF Transfer, you can also create custom designs on mugs. This transfer is perfect for printing designs on ceramic and glass mugs. The transfer is highly durable and long-lasting, making it perfect for creating personalized gifts for your loved ones.