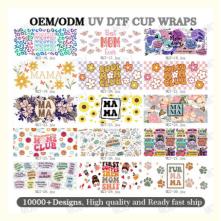

With Mama'sDay UV DTF Transfer, you have access to over 1000+ designs, making it easy to find the perfect design for your project. Whether you're creating custom t-shirts, bags, or any other project, this transfer product is a great choice.

## **Product Parameter**

| Product<br>Name                                                          | UV DTF Cup Wrap Transfers Wholesale UV DTF Transfers For Cups Wraps Custom Logo Libbey<br>Glass Tumbler |  |
|--------------------------------------------------------------------------|---------------------------------------------------------------------------------------------------------|--|
| Material                                                                 | Vinyl/PET/PVC/PC/PP/PE/BOPP/etc                                                                         |  |
| Shape/Size                                                               | Normal size and custom size all can support                                                             |  |
| Printing Size 16oz, 23.8cm×10.7cm (converted to inches is 9.37×4.21inch) |                                                                                                         |  |
| Types                                                                    | Environment Friendly, Waterproof, Scratch-resistant, Heat-Resistant, Strong adhesion and glossy         |  |
| Design file                                                              | AI/PDF/PNG, just clear is good                                                                          |  |
| Usage                                                                    | Glass, wood, metal, plastic, leather and so on the hard materials                                       |  |
| Packaging                                                                | Bubble or carton packaging                                                                              |  |