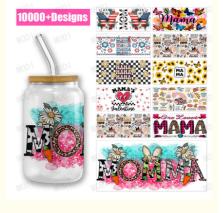

# More Images

for more products please visit us on modiuvdtf.com

Moter'sDay UV DTF Transfer 16oz Mother s Day Cup Designs Ideal for Custom Projects

With Mama'sDay UV DTF Transfer, you have access to over 1000+ designs, making it easy to find the perfect design for your project. Whether you're creating custom t-shirts, bags, or any other project, this transfer product is a great choice.