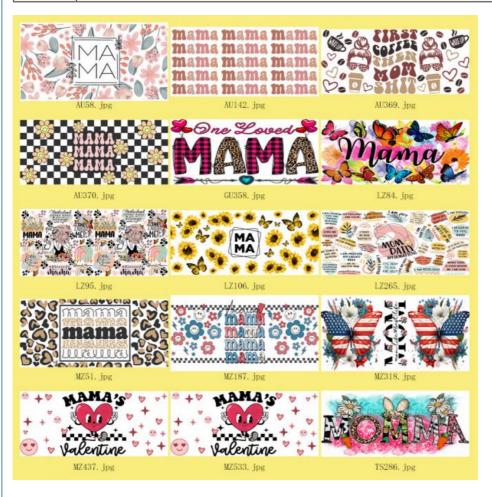

# More Images

for more products please visit us on modiuvdtf.com

Moter'sDay UV DTF Transfer 16oz Mother s Day Cup Designs Ideal for Custom Projects

With Mama'sDay UV DTF Transfer, you have access to over 1000+ designs, making it easy to find the perfect design for your project. Whether you're creating custom t-shirts, bags, or any other project, this transfer product is a great choice.