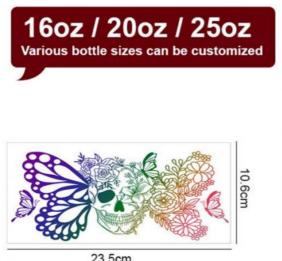

## **Product Parameter**

| Product<br>Name                                                          | UV DTF Cup Wrap Transfers Wholesale UV DTF Transfers For Cups Wraps Custom Logo Libbey<br>Glass Tumbler |  |
|--------------------------------------------------------------------------|---------------------------------------------------------------------------------------------------------|--|
| Material                                                                 | Vinyl/PET/PVC/PC/PP/PE/BOPP/etc                                                                         |  |
| Shape/Size                                                               | Normal size and custom size all can support                                                             |  |
| Printing Size 16oz, 23.8cm×10.7cm (converted to inches is 9.37×4.21inch) |                                                                                                         |  |
| Types                                                                    | Environment Friendly, Waterproof, Scratch-resistant, Heat-Resistant, Strong adhesion and glossy         |  |
| Design file                                                              | AI/PDF/PNG, just clear is good                                                                          |  |
| Usage                                                                    | Glass, wood, metal, plastic, leather and so on the hard materials                                       |  |
| Packaging                                                                | Bubble or carton packaging                                                                              |  |

# **Standard Sizes**