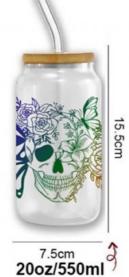

## **Product Parameter**

| Product<br>Name                                                          | UV DTF Cup Wrap Transfers Wholesale UV DTF Transfers For Cups Wraps Custom Logo Libbey<br>Glass Tumbler |  |
|--------------------------------------------------------------------------|---------------------------------------------------------------------------------------------------------|--|
| Material                                                                 | Vinyl/PET/PVC/PC/PP/PE/BOPP/etc                                                                         |  |
| Shape/Size                                                               | Normal size and custom size all can support                                                             |  |
| Printing Size 16oz, 23.8cm×10.7cm (converted to inches is 9.37×4.21inch) |                                                                                                         |  |
| Types                                                                    | Environment Friendly, Waterproof, Scratch-resistant, Heat-Resistant, Strong adhesion and glossy         |  |
| Design file                                                              | AI/PDF/PNG, just clear is good                                                                          |  |
| Usage                                                                    | Glass, wood, metal, plastic, leather and so on the hard materials                                       |  |
| Packaging                                                                | Bubble or carton packaging                                                                              |  |

# **Standard Sizes**