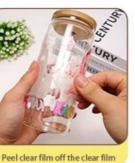

5. Using a squeegee or your fingers, rub the decal well to adhere it the the glass and to work out any air bubbles. 6. Gently peel off the clear film