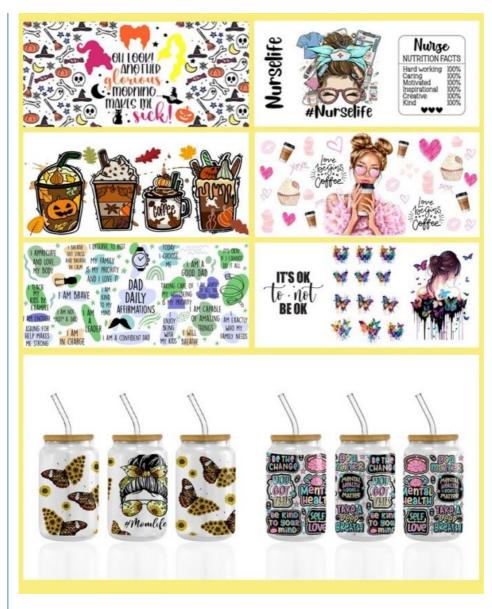

# More Images

for more products please visit us on modiuvdtf.com

Moter'sDay UV DTF Transfer 16oz Mother s Day Cup Designs Ideal for Custom Projects

With Mama'sDay UV DTF Transfer, you have access to over 1000+ designs, making it easy to find the perfect design for your project. Whether you're creating custom t-shirts, bags, or any other project, this transfer product is a great choice.