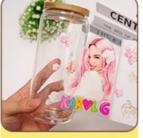

# More Images

for more products please visit us on modiuvdtf.com

Moter'sDay UV DTF Transfer 16oz Mother s Day Cup Designs Ideal for Custom Projects

#### **Mug Printing**

With Mama'sDay UV DTF Transfer, you can also create custom designs on mugs. This transfer is perfect for printing designs on ceramic and glass mugs. The transfer is highly durable and long-lasting, making it perfect for creating personalized gifts for your loved ones.