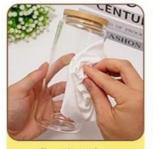

#### **Application Instructions**

1.Clean glass with mild soap and water (alcohol NOT recommended)

2.Wrap decal around glass and trim any excess from the sides of the decal as necessary to fit your glass. Try to avoid overlapping the wrap when applied to the glass can.

3.Peel the clear backing off of decal

4.Line up the decal onto the glass can and apply the decal to the glass. Starting on one side, press the wrap down, working your way up and down on the glass. The adhesive is very strong; it cannot be removed once applied to the glass.

5. Using a squeegee or your fingers, rub the decal well to adhere it the the glass and to work out any air bubbles. 6. Gently peel off the clear film