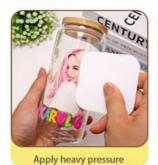

5. Using a squeegee or your fingers, rub the decal well to adhere it the the glass and to work out any air bubbles. 6. Gently peel off the clear film