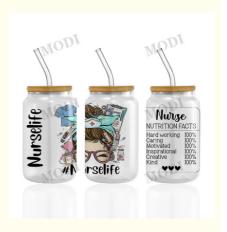

# DIY UV DTF Custom Cup Wrap Transfers For Libbey Glass Tumblers With Personalized Design