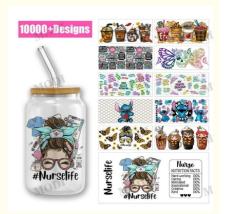

# DIY UV DTF Custom Cup Wrap Transfers For Libbey Glass Tumblers With Personalized Design