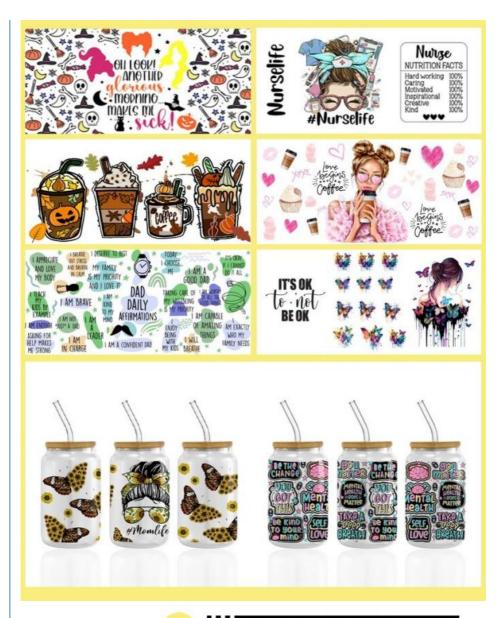

## More Images

# DIY UV DTF Custom Cup Wrap Transfers for Libbey Glass Tumblers with Personalized Design