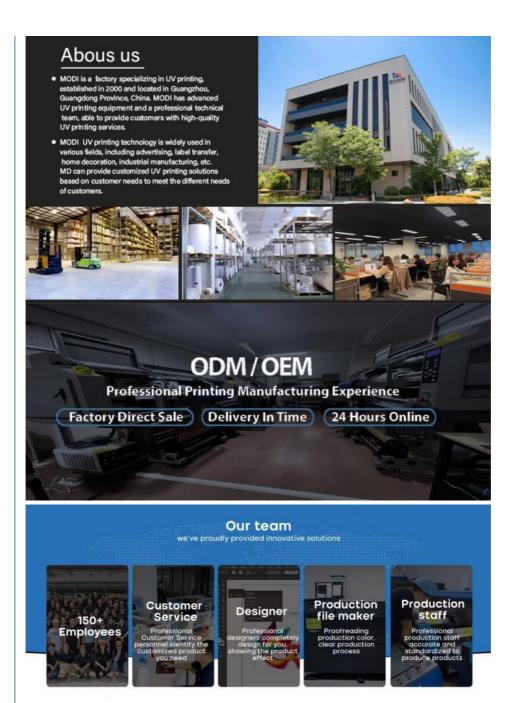

# Company Profile

#### **Company Profile**

- MD is a factory specializing in UV printing, established in 2000 and located in Guangzhou, Guangdong Province, China. MD has advanced UV printing equipment, a professional technical team, and a product application R&D and design team to provide customers with high-quality UV printing services.
- MD's UV printing technology is widely used in various fields, including advertising, home decoration, industrial manufacturing, etc. Especially widely used in labels, accessories, toys, clothing and other fields. MD can provide customized UV printing solutions based on customer needs to meet the different needs of customers.
- · MD's service philosophy is "Customer first, quality first". MD is committed to providing customers with high-quality products and services and continuously improving customer satisfaction.

# Logistics

Select regular transporters, commonly used transporters, to ensure the company delivers labels to custumers all over the world fast, timly and safty.