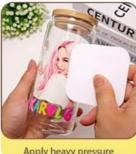

# USAGE METHOD

# Be careful not to stick it on the radians atboth ends It is easy to stick it not firmly

Remove paper backing

Apply image

Apply heavy pressure

Peel clear film off the clear film

**CARE INSTRUCTIONS** 

Hand wash only. We do not advise to put in dishwasher or microwave. We are not responsible for application mishaps. \*Please note: Not all brands of tumblers have the exact same measurements. They can differ by a couple of millimeters. Our wraps have been measured to fit a straight tumbler. Adjustments may be necessary