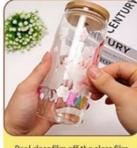

### **Application Instructions**

- 1.Clean glass with mild soap and water (alcohol NOT recommended)
- 2. Wrap decal around glass and trim any excess from the sides of the decal as necessary to fit your glass. Try to avoid overlapping the wrap when applied to the glass can.
- 3. Peel the clear backing off of decal
- 4.Line up the decal onto the glass can and apply the decal to the glass. Starting on one side, press the wrap down, working your way up and down on the glass. The adhesive is very strong; it cannot be removed once applied to the glass.
- 5. Using a squeegee or your fingers, rub the decal well to adhere it the glass and to work out any air bubbles. 6. Gently peel off the clear film

# Be careful not to stick it on the radians atboth ends It is easy to stick it not firmly

Remove paper backing

Apply image

Apply heavy pressure

Peel clear film off the clear film

**CARE INSTRUCTIONS** 

Hand wash only. We do not advise to put in dishwasher or microwave. We are not responsible for application mishaps. \*Please note: Not all brands of tumblers have the exact same measurements. They can differ by a couple of millimeters. Our wraps have been measured to fit a straight tumbler. Adjustments may be necessary