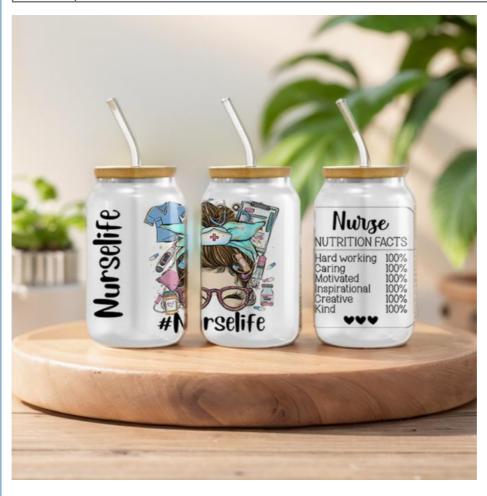

# DIY UV DTF Custom Cup Wrap Transfers For Libbey Glass Tumblers With Personalized Design

PET dtf on cups