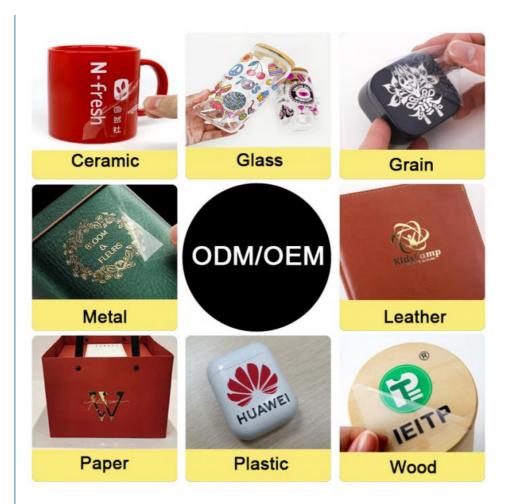

# Application scope

# What materials can be transferred on?

Hard material substrates such as glass, wood, metal, plastic, leather,etc. Waterproof, sunscreen and high temperature resistance.

The surface is protected by varnish coating, no fading and scratch resistance.