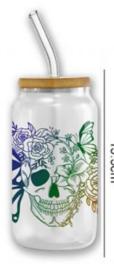

Friendly, Waterproof, Scratch-resistant, Heat-Resistant, Strong adhesion and glossy      |
| Design file   | Al/PDF/PNG, just clear is good                                                                       |
| Usage         | Glass, wood, metal, plastic, leather and so on the hard materials                                    |
| Packaging     | Bubble or carton packaging                                                                           |





01 PRODUCT DESCRIPTION

PRODUCT: uv dff cup wrap transfers

APPLICATION: Cups, Mugs, Tumbler,

Bottles, Dishes ect.

FEATURE: Waterproof /

scratch Proofstrong viscosity

SIZE: Accept Customized

ARTWORK: PNG.PSD.PDF.AI.

SUG-high quality photos

02

# Standard sizes

# 16oz / 20oz / 25oz

Various bottle sizes can be customized



23.5cm



7.5cm 20oz/550ml



03

# Application scope

# What materials can be transferred on?

Hard material substrates such as glass, wood, metal, plastic, leather,etc. Waterproof, sunscreen and high temperature resistance.

The surface is protected by varnish coating, no fading and scratch resistance.



### **Application Instructions**

- 1.Clean glass with mild soap and water (alcohol NOT recommended)
- 2. Wrap decal around glass and trim any excess from the sides of the decal as necessary to fit your glass. Try to avoid overlapping the wrap when applied to the glass can.
- 3. Peel the clear backing off of decal
- 4.Line up the decal onto the glass can and apply the decal to the glass. Starting on one side, press the wrap down, working your way up and down on the glass. The adhesive is very s