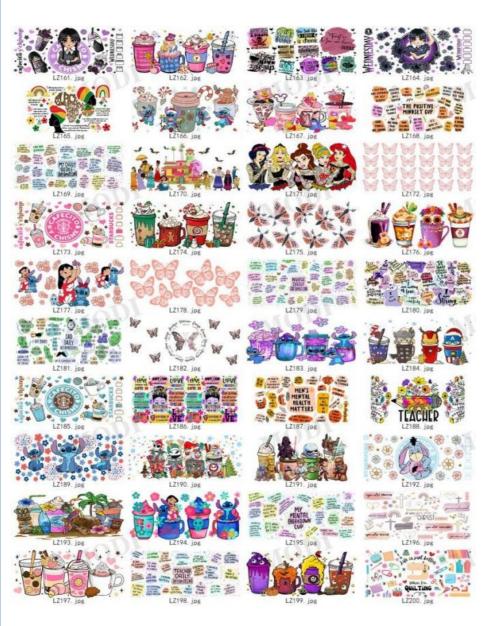

## More Images

# **Product Description**

Custom Size UV DTF Design Cup Wrap Transfers for Libbey Glass Tumblers