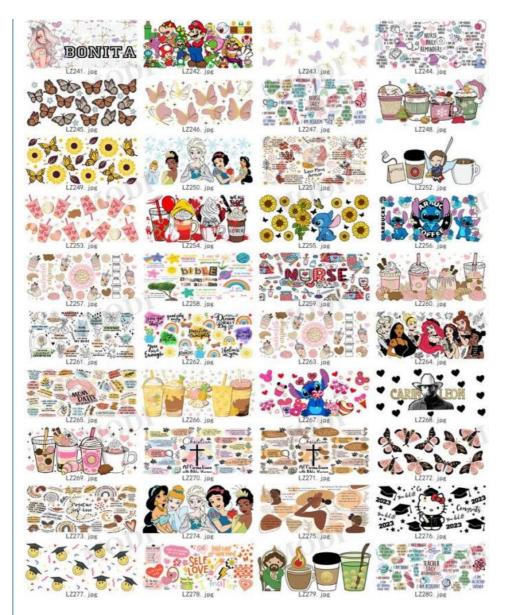

## More Images

# **Product Description**

Custom Size UV DTF Design Cup Wrap Transfers for Libbey Glass Tumblers