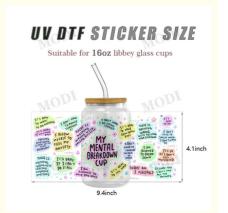

# **Product Description**

Custom Size UV DTF Design Cup Wrap Transfers for Libbey Glass Tumblers

### **Product Parameter**

| Product          | UV DTF Cup Wrap Transfers Wholesale UV DTF Transfers For Cups Wraps                             |
|------------------|-------------------------------------------------------------------------------------------------|
| Name             | Custom Logo Libbey Glass Tumbler                                                                |
| Material         | Vinyl/PET/PVC/PC/PP/PE/BOPP/etc                                                                 |
| Shape/Si<br>ze   | Normal size and custom size all can support                                                     |
| Printing<br>Size | 16oz, 23.8cm×10.7cm (converted to inches is 9.37×4.21inch)                                      |
| IIVnes           | Environment Friendly, Waterproof, Scratch-resistant, Heat-Resistant, Strong adhesion and glossy |
| Design<br>file   | Al/PDF/PNG, just clear is good                                                                  |
| Usage            | Glass, wood, metal, plastic, leather and so on the hard materials                               |
| Packagin<br>g    | Bubble or carton packaging                                                                      |