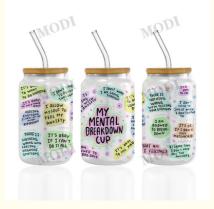

# **Product Description**

Custom Size UV DTF Design Cup Wrap Transfers for Libbey Glass Tumblers

### DISCLAIMER

Cup featured in the images are NOT included.

We are not responsible for wraps being applied incorrectly or if being applied to an alternative brand cup. Please ensure you are confident and have researched the application process correctly before attempting.