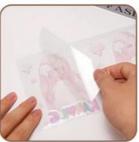

## **Application Instructions**

- 1. Peel design transfer off of backing.
- 2. Place the transfer on the cup ensuring design is straight and positioned correctly. (The adhesive is very strong. Once the transfer touches the surface its impossible to take off)
- 3. Press the transfer down, working from the center outwards, pushing out any bubbles.

  4. Rub all over the design with your fingers. The more rubbing the better. 5. Peel clear film off and you're done! Hand wash only. We do not advise to put in dishwasher or microwave. We are not responsible for application mishaps. \*Please note: Not all brands of tumblers have the exact same measurements. They can differ by a couple of millimeters. Our wraps have been measured to fit a straight tumbler. Adjustments may be necessary\*