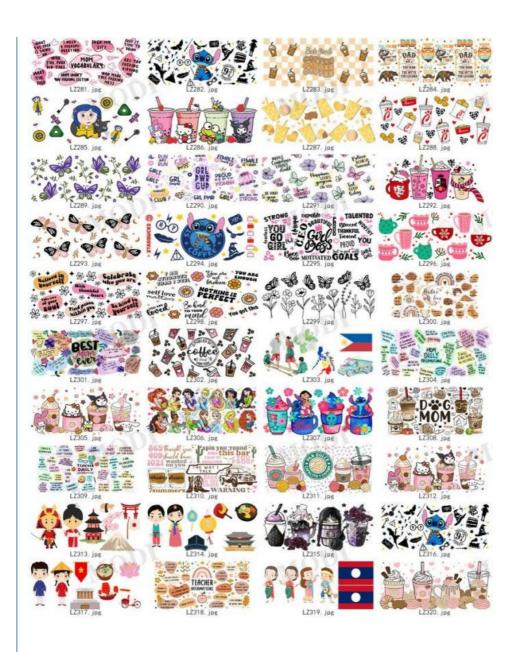

## More Images

# **Product Description**

Custom Size UV DTF Design Cup Wrap Transfers for Libbey Glass Tumblers