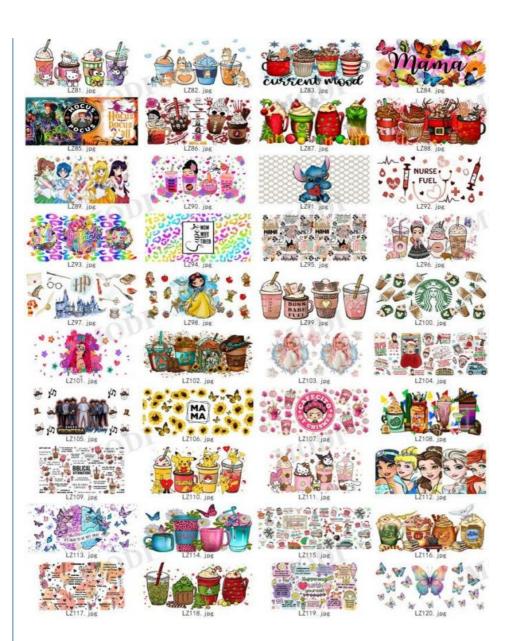

## More Images

# **Product Description**

Custom Size UV DTF Design Cup Wrap Transfers for Libbey Glass Tumblers