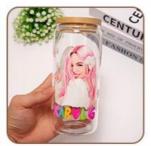

# Custom Size UV DTF Design Cup Wrap Transfers For Libbey Glass Tumblers

# **Product Description**

Custom Size UV DTF Design Cup Wrap Transfers for Libbey Glass Tumblers

### **Product Parameter**

| Product          | UV DTF Cup Wrap Transfers Wholesale UV DTF Transfers For Cups Wraps                             |
|------------------|-------------------------------------------------------------------------------------------------|
| Name             | Custom Logo Libbey Glass Tumbler                                                                |
| Material         | Vinyl/PET/PVC/PC/PP/PE/BOPP/etc                                                                 |
| Shape/Si<br>ze   | Normal size and custom size all can support                                                     |
| Printing<br>Size | 16oz, 23.8cm×10.7cm (converted to inches is 9.37×4.21inch)                                      |
| IIVnes           | Environment Friendly, Waterproof, Scratch-resistant, Heat-Resistant, Strong adhesion and glossy |
| Design<br>file   | Al/PDF/PNG, just clear is good                                                                  |
| Usage            | Glass, wood, metal, plastic, leather and so on the hard materials                               |
| Packagin<br>g    | Bubble or carton packaging                                                                      |