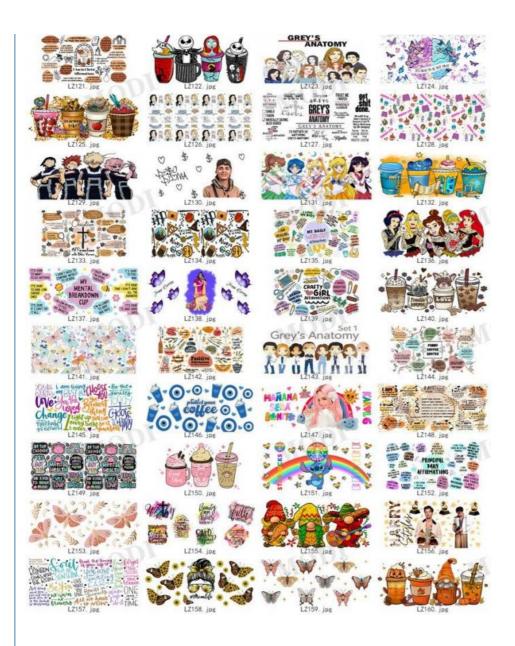

## More Images

# **Product Description**

Custom Size UV DTF Design Cup Wrap Transfers for Libbey Glass Tumblers