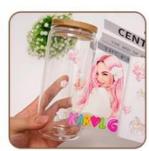

# **Product Description**

Custom Size UV DTF Design Cup Wrap Transfers for Libbey Glass Tumblers

### **Product Parameter**

| Product          | UV DTF Cup Wrap Transfers Wholesale UV DTF Transfers For Cups Wraps                             |
|------------------|-------------------------------------------------------------------------------------------------|
| Name             | Custom Logo Libbey Glass Tumbler                                                                |
| Material         | Vinyl/PET/PVC/PC/PP/PE/BOPP/etc                                                                 |
| Shape/Si<br>ze   | Normal size and custom size all can support                                                     |
| Printing<br>Size | 16oz, 23.8cm×10.7cm (converted to inches is 9.37×4.21inch)                                      |
| IIVnes           | Environment Friendly, Waterproof, Scratch-resistant, Heat-Resistant, Strong adhesion and glossy |
| Design<br>file   | Al/PDF/PNG, just clear is good                                                                  |
| Usage            | Glass, wood, metal, plastic, leather and so on the hard materials                               |
| Packagin<br>g    | Bubble or carton packaging                                                                      |