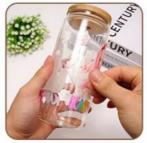

# Custom Size UV DTF Design Cup Wrap Transfers For Libbey Glass Tumblers

# **Product Description**

Custom Size UV DTF Design Cup Wrap Transfers for Libbey Glass Tumblers

### **Product Parameter**

| Product          | UV DTF Cup Wrap Transfers Wholesale UV DTF Transfers For Cups Wraps                             |
|------------------|-------------------------------------------------------------------------------------------------|
| Name             | Custom Logo Libbey Glass Tumbler                                                                |
| Material         | Vinyl/PET/PVC/PC/PP/PE/BOPP/etc                                                                 |
| Shape/Si<br>ze   | Normal size and custom size all can support                                                     |
| Printing<br>Size | 16oz, 23.8cm×10.7cm (converted to inches is 9.37×4.21inch)                                      |
| IIVnes           | Environment Friendly, Waterproof, Scratch-resistant, Heat-Resistant, Strong adhesion and glossy |
| Design<br>file   | Al/PDF/PNG, just clear is good                                                                  |
| Usage            | Glass, wood, metal, plastic, leather and so on the hard materials                               |
| Packagin<br>g    | Bubble or carton packaging                                                                      |