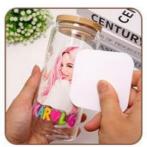

## **Application Instructions**

- 1. Peel design transfer off of backing.
- 2. Place the transfer on the cup ensuring design is straight and positioned correctly. (The adhesive is very strong. Once the transfer touches the surface its impossible to take off)
- 3. Press the transfer down, working from the center outwards, pushing out any bubbles.

  4. Rub all over the design with your fingers. The more rubbing the better. 5. Peel clear film off and you're done! Hand wash only. We do not advise to put in dishwasher or microwave. We are not responsible for application mishaps. \*Please note: Not all brands of tumblers have the exact same measurements. They can differ by a couple of millimeters. Our wraps have been measured to fit a straight tumbler. Adjustments may be necessary\*