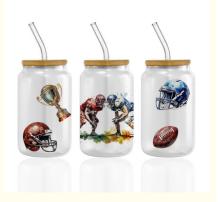

# Rugby Sports Balls UV DTF Cup Wraps For Spanish 16oz Tumbler Sports Balls

## **OEM Printing UV DTF Libbey Wraps For Cups Wraps Spanish 16oz Tumbler**

## **Product Parameter**

| Product          | UV DTF Cup Wrap Transfers Wholesale UV DTF Transfers For Cups Wraps                             |
|------------------|-------------------------------------------------------------------------------------------------|
| Name             | Custom Logo Libbey Glass Tumbler                                                                |
| Material         | Vinyl/PET/PVC/PC/PP/PE/BOPP/etc                                                                 |
| Shape/Si<br>ze   | Normal size and custom size all can support                                                     |
| Printing<br>Size | 16oz, 23.8cm×10.7cm (converted to inches is 9.37×4.21inch)                                      |
| HVNAS            | Environment Friendly, Waterproof, Scratch-resistant, Heat-Resistant, Strong adhesion and glossy |
| Design<br>file   | Al/PDF/PNG, just clear is good                                                                  |
| Usage            | Glass, wood, metal, plastic, leather and so on the hard materials                               |
| Packagin<br>g    | Bubble or carton packaging                                                                      |