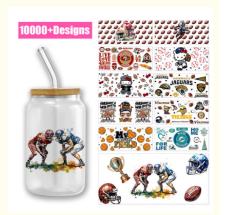

# Rugby Sports Balls UV DTF Cup Wraps For Spanish 16oz Tumbler Sports Balls

## **OEM Printing UV DTF Libbey Wraps For Cups Wraps Spanish 16oz Tumbler**

## **Product Parameter**

| Product          | UV DTF Cup Wrap Transfers Wholesale UV DTF Transfers For Cups Wraps                             |
|------------------|-------------------------------------------------------------------------------------------------|
| Name             | Custom Logo Libbey Glass Tumbler                                                                |
| Material         | Vinyl/PET/PVC/PC/PP/PE/BOPP/etc                                                                 |
| Shape/Si<br>ze   | Normal size and custom size all can support                                                     |
| Printing<br>Size | 16oz, 23.8cm×10.7cm (converted to inches is 9.37×4.21inch)                                      |
| HVNAS            | Environment Friendly, Waterproof, Scratch-resistant, Heat-Resistant, Strong adhesion and glossy |
| Design<br>file   | Al/PDF/PNG, just clear is good                                                                  |
| Usage            | Glass, wood, metal, plastic, leather and so on the hard materials                               |
| Packagin<br>g    | Bubble or carton packaging                                                                      |