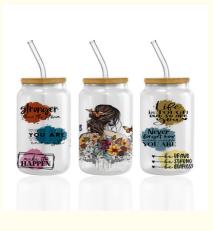

# Custom Logo UV DTF Cup Wraps For Cups Wraps Libbey Glass Tumbler Spanish 16oz Tumbler

### OEM Printing UV DTF Libbey Wraps For Cups Wraps Spanish 16oz Tumbler

# Our Product Introduction

\$

for more products please visit us on modiuvdtf.com

AM356

**Product Parameter** 

AM328

AM331

AM343