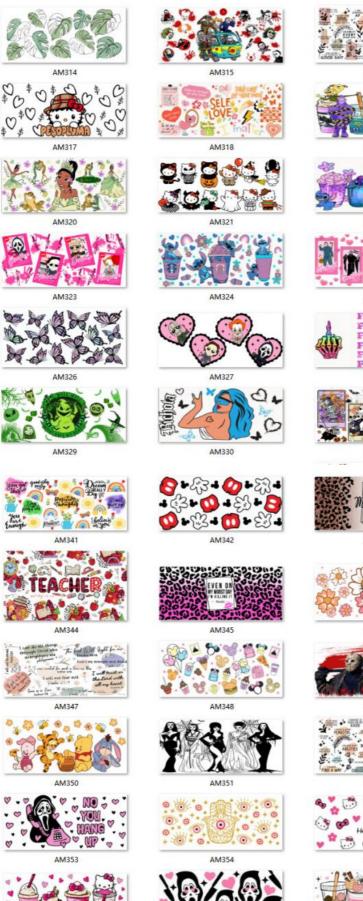

# Our Product Introduction

\$

for more products please visit us on modiuvdtf.com

AM356

**Product Parameter** 

AM328

AM331

AM343

AM346

### AM349

a · Will · Man · Million · ENTRE + Teacher 4 HATTERS . XX 2 AM352

Y

AM358

| UV DTF Cup Wrap Transfers Wholesale UV DTF Transfers For Cups Wraps                             |
|-------------------------------------------------------------------------------------------------|
| Custom Logo Libbey Glass Tumbler                                                                |
| Vinyl/PET/PVC/PC/PP/PE/BOPP/etc                                                                 |
| Normal size and custom size all can support                                                     |
|                                                                                                 |
| 16oz, 23.8cm×10.7cm (converted to inches is 9.37×4.21inch)                                      |
| Environment Friendly, Waterproof, Scratch-resistant, Heat-Resistant, Strong adhesion and glossy |
| AI/PDF/PNG, just clear is good                                                                  |
| Glass, wood, metal, plastic, leather and so on the hard materials                               |
| Bubble or carton packaging                                                                      |
|                                                                                                 |