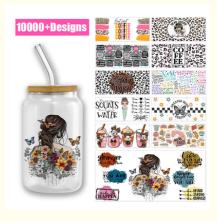

# Custom Logo UV DTF Cup Wraps For Cups Wraps Libbey Glass Tumbler Spanish 16oz Tumbler

### OEM Printing UV DTF Libbey Wraps For Cups Wraps Spanish 16oz Tumbler

# Our Product Introduction

\$

for more products please visit us on modiuvdtf.com

AM356

**Product Parameter** 

AM328

AM331

AM343