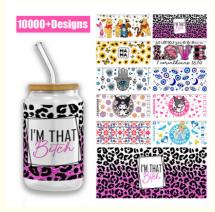

# OEM Printing UV DTF Libbey Wraps For Cups Wraps Spanish 16oz Tumbler

## **OEM Printing UV DTF Libbey Wraps For Cups Wraps Spanish 16oz Tumbler**

#### **Product Parameter**

| Product          | UV DTF Cup Wrap Transfers Wholesale UV DTF Transfers For Cups Wraps                             |
|------------------|-------------------------------------------------------------------------------------------------|
| Name             | Custom Logo Libbey Glass Tumbler                                                                |
| Material         | Vinyl/PET/PVC/PC/PP/PE/BOPP/etc                                                                 |
| Shape/Si<br>ze   | Normal size and custom size all can support                                                     |
| Printing<br>Size | 16oz, 23.8cm×10.7cm (converted to inches is 9.37×4.21inch)                                      |
| Types            | Environment Friendly, Waterproof, Scratch-resistant, Heat-Resistant, Strong adhesion and glossy |
| Design<br>file   | Al/PDF/PNG, just clear is good                                                                  |
| Usage            | Glass, wood, metal, plastic, leather and so on the hard materials                               |
| Packagin<br>g    | Bubble or carton packaging                                                                      |