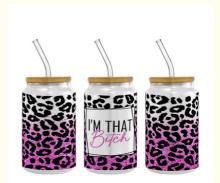

# OEM Printing UV DTF Libbey Wraps For Cups Wraps Spanish 16oz Tumbler

## **OEM Printing UV DTF Libbey Wraps For Cups Wraps Spanish 16oz Tumbler**

#### **Product Parameter**

| Product          | UV DTF Cup Wrap Transfers Wholesale UV DTF Transfers For Cups Wraps                             |
|------------------|-------------------------------------------------------------------------------------------------|
| Name             | Custom Logo Libbey Glass Tumbler                                                                |
| Material         | Vinyl/PET/PVC/PC/PP/PE/BOPP/etc                                                                 |
| Shape/Si<br>ze   | Normal size and custom size all can support                                                     |
| Printing<br>Size | 16oz, 23.8cm×10.7cm (converted to inches is 9.37×4.21inch)                                      |
| Types            | Environment Friendly, Waterproof, Scratch-resistant, Heat-Resistant, Strong adhesion and glossy |
| Design<br>file   | Al/PDF/PNG, just clear is good                                                                  |
| Usage            | Glass, wood, metal, plastic, leather and so on the hard materials                               |
| Packagin<br>g    | Bubble or carton packaging                                                                      |